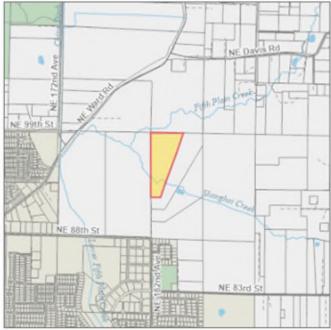

Re: Site-Specific Growth Management Area Change, Zone Change, and Comprehensive Plan Designation Change

Dear Chair Bowerman, Councilors Belkot, Marshall, Medvigy, and Yung:

Our office represents the owners of four parcels with property identification numbers 168636000, 168635000, 168634000, and 168633000 (collectively, the "Properties"), which are located along 182<sup>nd</sup> Avenue northeast of NE 88<sup>th</sup> Street. This letter is written to respectfully request that Clark County (the "County") approve: 1) the inclusion of the Properties in the City of Vancouver growth management area, 2) a zone change, and 3) a general plan designation change for the Properties. Letters from the property owners are included authorizing Jordan Ramis PC to represent their request for these changes.

We have attached the following exhibits for reference:

Exhibit A - Map Identifying the Properties

Exhibit B – Letters of Authorization from the Property Owners

Once the 2025 Plan update schedule is finalized, we intend to submit a detailed narrative in support of this request, addressing the criteria of the Growth Management Act (GMA), CCC, and Clark County's 20-Year Comprehensive Plan.

#### Exhibit A