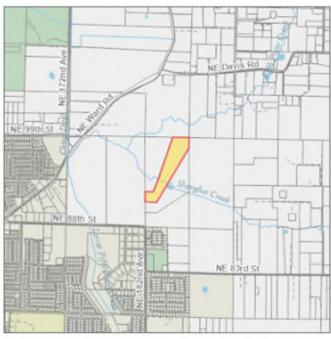

Re: Site-Specific Growth Management Area Change, Zone Change, and Comprehensive Plan Designation Change

Dear Chair Bowerman, Councilors Belkot, Marshall, Medvigy, and Yung:

Our office represents the owners of four parcels with property identification numbers 168636000, 168635000, 168634000, and 168633000 (collectively, the "Properties"), which are located along 182<sup>nd</sup> Avenue northeast of NE 88<sup>th</sup> Street. This letter is written to respectfully request that Clark County (the "County") approve: 1) the inclusion of the Properties in the City of Vancouver growth management area, 2) a zone change, and 3) a general plan designation change for the Properties. Letters from the property owners are included authorizing Jordan Ramis PC to represent their request for these changes.

We have attached the following exhibits for reference:

Exhibit A - Map Identifying the Properties

Exhibit B – Letters of Authorization from the Property Owners

Once the 2025 Plan update schedule is finalized, we intend to submit a detailed narrative in support of this request, addressing the criteria of the Growth Management Act (GMA), CCC, and Clark County's 20-Year Comprehensive Plan.

#### Exhibit A