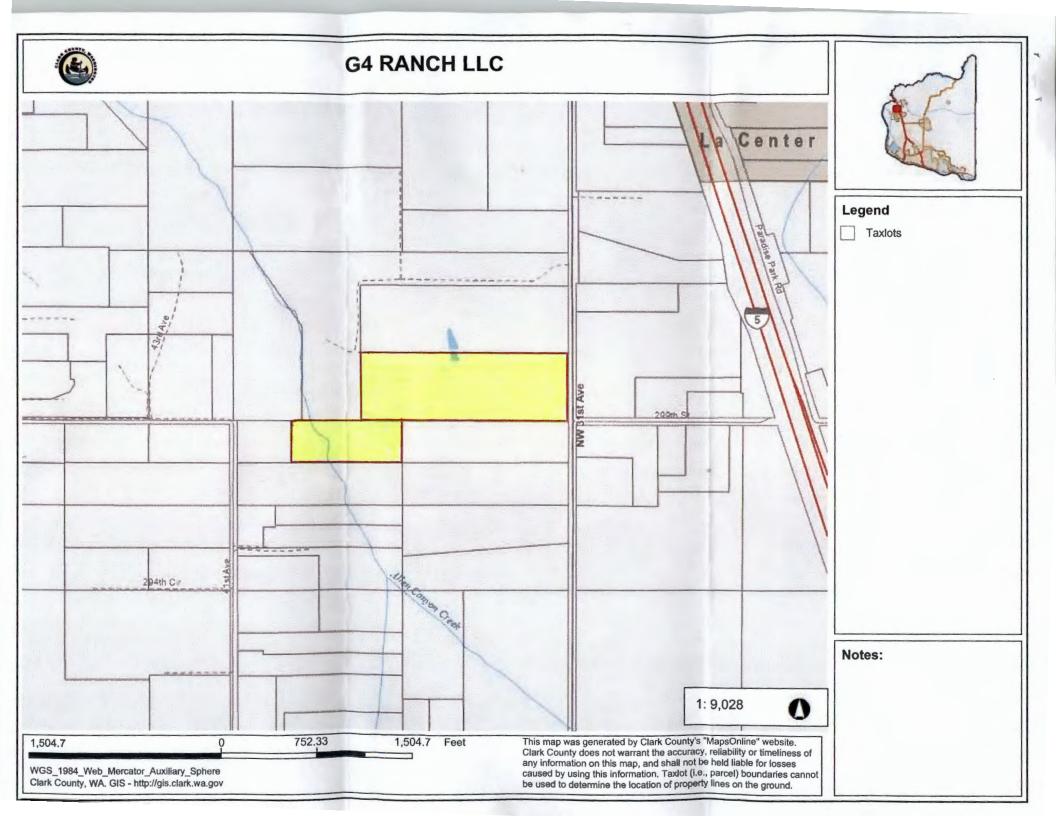

## **RE: Comp Review**

Property: 30000 NW 31st Ave Ridgefield WA and adjacent southwest 6.5 ac vacant land site.

To whom it may concern,

I am the owner of TAX ID: 211011000 and 213020000. I would appreciate a discussion about these parcels as it relates to the current comprehensive planning review.

20 Acs: 211011000 is zoned AG with the industrial overlay. My hope is that the overlay is activated.

6.5 Acs: 213020000 the neighboring parcel (and under same ownership) is zoned R-5 apparently with no overlay.

It would seem to me that it would make since for the 6.5 acre track to be zoned the same as the 20 (industrial) so that the County would have more industrial land in the future and both together would make for a nice project someday.