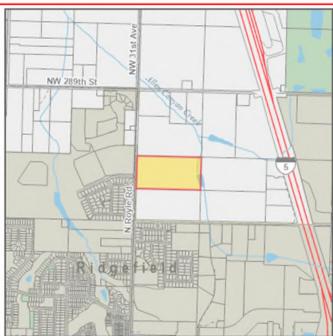

## Exhibit A – Maps Identifying the Property

|                                 | Property Fact Sheet f                                 | for Account 212813000                                                        | February 15, 2024                                        |
|---------------------------------|-------------------------------------------------------|------------------------------------------------------------------------------|----------------------------------------------------------|
| General Information             |                                                       | 14 Mar                                                                       |                                                          |
| Property Account                | 212813000                                             |                                                                              |                                                          |
| Site Address                    | 4836 N 10TH ST, RIDGEFIELD, WA<br>98642               | NW 289th St                                                                  |                                                          |
| Legal Desc                      | #44 SEC 16 T4N R1EWM 20A                              |                                                                              |                                                          |
| Owner                           | SMITH ROBERT W ETAL TRUSTEE                           |                                                                              | ₩   \\\\ <b>└</b> ──                                     |
| Mail Address                    | 9310 NE MASON CREEK RD<br>BATTLE GROUND WA , 98604 US |                                                                              |                                                          |
| Tax Status                      | Regular                                               |                                                                              |                                                          |
| Property Status                 | Active                                                |                                                                              | 5                                                        |
| Area (approx.)                  | 871,200 sq. ft. / 20 acres                            |                                                                              |                                                          |
| Section-Township-<br>Range      | SW 1/4,S16,T4N,R1E                                    |                                                                              |                                                          |
| Assessment (2023 Values for 202 | 24 Taxes)                                             |                                                                              |                                                          |
| Land Value                      | \$563,766.00                                          |                                                                              |                                                          |
| Building Value                  | \$222,075.00                                          |                                                                              |                                                          |
| Total Property Value            | \$785,841.00                                          |                                                                              | A                                                        |
| Total Taxable Value             | \$288,522.00                                          |                                                                              | - L-D - D-                                               |
| Most Recent Sale                |                                                       |                                                                              |                                                          |
| Sale Date                       | 09/11/2002                                            |                                                                              | 501                                                      |
| Document Type                   | D-QCD                                                 |                                                                              |                                                          |
| Sale Number                     | 0506173                                               | Environmental Public Health                                                  |                                                          |
| Sale Amount                     | \$0.00                                                | Public Health Food Inspector District                                        | District 3                                               |
| Administrative                  |                                                       | Public Health Food Plan Review Area<br>Public Health WRAP Inspector District | District A<br>District 2                                 |
| Jurisdiction                    | Clark County                                          |                                                                              |                                                          |
| Land Use Planning               |                                                       | Wetlands and Soil Types                                                      |                                                          |
| Comprehensive Plan Designatio   | n AG                                                  | Critical Aquifer Recharge Area                                               | Category 2 Recharge Areas                                |
| Comprehensive Plan Overlay(s)   | Urban Reserve                                         | FEMA Map / FIRM Panel                                                        | 53011C0204D<br>53015C1005G                               |
| Urban Growth Area               | County                                                | Flood Hazard Area                                                            |                                                          |
| Zoning Designation - Codes      | Agriculture-20 (AG-20)                                | Shoreline Designation                                                        | Outside Flood Area                                       |
| Zoning Overlay(s)               | Urban Reserve - 20 (UR-20),                           | Soil Types / Class                                                           | none<br>Non-Hydric / GeB                                 |
| Miscellaneous                   | Industrial                                            | Son Types / Class                                                            | Non-Hydric / Geb<br>Non-Hydric / Geb<br>Non-Hydric / GeE |
| Census Tract                    | 403.01                                                |                                                                              | Hydric / OdB                                             |
| Drainage District               | n/a                                                   | Water Resource Inventory Area                                                | Name: LEWIS                                              |
| Neighborhood                    | Ridgefield Junction                                   | Watershed                                                                    | Sub-Basin: Lower Lewis<br>Allen Canyon Creek             |
| Park District                   | n/a                                                   |                                                                              |                                                          |
|                                 |                                                       | Sub Watershed                                                                | Allen Canyon Creek                                       |