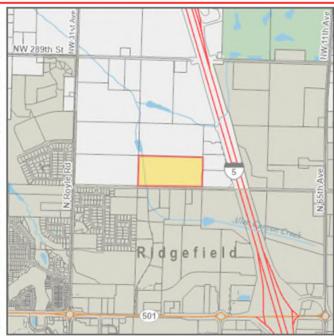

## Re: Site-Specific Urban Growth Area, Zone, and Comprehensive Plan Designation Changes

Dear Chair Bowerman, Councilors Belkot, Marshall, Medvigy, and Yung:

Our office represents several of the owners of 16 parcels with the following property identification numbers: 212813000, 212774000, 212797000, 212798000, 212814000, 212778000, 212812000, 212777000, 212780000, 212792000, 212822000, 212807000, 212787000, 212801000, 212793000, and 212791000 (collectively, the "Properties"). The Properties are surrounded by the City of Ridgefield and adjacent to the I-5 freeway. This letter is written to respectfully request that Clark County (the "County") include all of the Properties in the City of Ridgefield Urban Growth Area, and approve zone and comprehensive plan designation changes for the Properties. Letters from several of the property owners are included authorizing Jordan Ramis PC to represent their request for these changes. We have shared the following proposal with the City of Ridgefield, and they have expressed their support for the requests articulated below.

We have attached the following exhibits for reference:

Exhibit A – Map Identifying the Properties

Exhibit B – Letters of Authorization from several of the property owners

Clark County Board of County Council March 4, 2024 Page 3

## Exhibit A – Maps Identifying the Property

|                                 | Property Fact Sheet f                                 | for Account 212813000                                                        | February 15, 2024                                        |
|---------------------------------|-------------------------------------------------------|------------------------------------------------------------------------------|----------------------------------------------------------|
| General Information             |                                                       | 14 Mar                                                                       |                                                          |
| Property Account                | 212813000                                             |                                                                              |                                                          |
| Site Address                    | 4836 N 10TH ST, RIDGEFIELD, WA<br>98642               | NW 289th St                                                                  |                                                          |
| Legal Desc                      | #44 SEC 16 T4N R1EWM 20A                              |                                                                              |                                                          |
| Owner                           | SMITH ROBERT W ETAL TRUSTEE                           |                                                                              | ₩   \\\\ <b>└</b> ──                                     |
| Mail Address                    | 9310 NE MASON CREEK RD<br>BATTLE GROUND WA , 98604 US |                                                                              |                                                          |
| Tax Status                      | Regular                                               |                                                                              |                                                          |
| Property Status                 | Active                                                |                                                                              | 5                                                        |
| Area (approx.)                  | 871,200 sq. ft. / 20 acres                            |                                                                              |                                                          |
| Section-Township-<br>Range      | SW 1/4,S16,T4N,R1E                                    |                                                                              |                                                          |
| Assessment (2023 Values for 202 | 24 Taxes)                                             |                                                                              |                                                          |
| Land Value                      | \$563,766.00                                          |                                                                              |                                                          |
| Building Value                  | \$222,075.00                                          |                                                                              |                                                          |
| Total Property Value            | \$785,841.00                                          |                                                                              | A                                                        |
| Total Taxable Value             | \$288,522.00                                          |                                                                              | - L-D - D-                                               |
| Most Recent Sale                |                                                       |                                                                              |                                                          |
| Sale Date                       | 09/11/2002                                            |                                                                              | 501                                                      |
| Document Type                   | D-QCD                                                 |                                                                              |                                                          |
| Sale Number                     | 0506173                                               | Environmental Public Health                                                  |                                                          |
| Sale Amount                     | \$0.00                                                | Public Health Food Inspector District                                        | District 3                                               |
| Administrative                  |                                                       | Public Health Food Plan Review Area<br>Public Health WRAP Inspector District | District A<br>District 2                                 |
| Jurisdiction                    | Clark County                                          |                                                                              |                                                          |
| Land Use Planning               |                                                       | Wetlands and Soil Types                                                      |                                                          |
| Comprehensive Plan Designatio   | n AG                                                  | Critical Aquifer Recharge Area                                               | Category 2 Recharge Areas                                |
| Comprehensive Plan Overlay(s)   | Urban Reserve                                         | FEMA Map / FIRM Panel                                                        | 53011C0204D<br>53015C1005G                               |
| Urban Growth Area               | County                                                | Flood Hazard Area                                                            |                                                          |
| Zoning Designation - Codes      | Agriculture-20 (AG-20)                                | Shoreline Designation                                                        | Outside Flood Area                                       |
| Zoning Overlay(s)               | Urban Reserve - 20 (UR-20),                           | Soil Types / Class                                                           | none<br>Non-Hydric / GeB                                 |
| Miscellaneous                   | Industrial                                            | Son Types / Class                                                            | Non-Hydric / Geb<br>Non-Hydric / Geb<br>Non-Hydric / GeE |
| Census Tract                    | 403.01                                                |                                                                              | Hydric / OdB                                             |
| Drainage District               | n/a                                                   | Water Resource Inventory Area                                                | Name: LEWIS                                              |
| Neighborhood                    | Ridgefield Junction                                   | Watershed                                                                    | Sub-Basin: Lower Lewis<br>Allen Canyon Creek             |
| Park District                   | n/a                                                   |                                                                              |                                                          |
|                                 |                                                       | Sub Watershed                                                                | Allen Canyon Creek                                       |