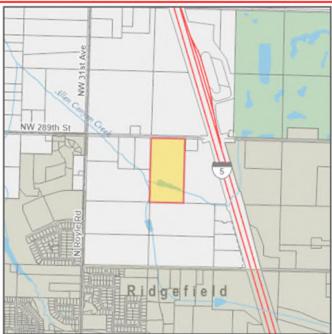

## Parcel 212797000

Property Fact Sheet for Account 212797000

February 15, 2024

| General Information         |                                          |
|-----------------------------|------------------------------------------|
| Property Account            | 212797000                                |
| Site Address                | 5630 N 10TH ST, RIDGEFIELD, WA<br>98642  |
| Legal Desc                  | #28 SEC 16 T4N R1EWM 5A                  |
| Owner                       | PERSONS TANYA A & PERSONS ERICK S        |
| Mail Address                | 5630 N 10TH ST<br>RIDGEFIELD WA , 98642  |
| Tax Status                  | Regular                                  |
| Property Status             | Active                                   |
| Area (approx.)              | 217,800 sq. ft. / 5 acres                |
| Section-Township-<br>Range  | SE 1/4,S16,T4N,R1E                       |
| Assessment (2023 Values for | 2024 Taxes)                              |
| Land Value                  | \$311,144.00                             |
| Building Value              | \$471,664.00                             |
| Total Property Value        | \$782,808.00                             |
| Total Taxable Value         | \$782,808.00                             |
| Most Recent Sale            |                                          |
| Sale Date                   | 11/06/2018                               |
| Document Type               | D-QCD                                    |
| Sale Number                 | 794257                                   |
| Sale Amount                 | \$0.00                                   |
| Administrative              |                                          |
| Jurisdiction                | Clark County                             |
| Land Use Planning           |                                          |
| Comprehensive Plan Designa  | tion AG                                  |
| Comprehensive Plan Overlay  | (s) Urban Reserve                        |
| Urban Growth Area           | County                                   |
| Zoning Designation - Codes  | Agriculture-20 (AG-20)                   |
| Zoning Overlay(s)           | Urban Reserve - 20 (UR-20),<br>Industria |
| Miscellaneous               |                                          |
| Census Tract                | 403.01                                   |
| Drainage District           | n/a                                      |
|                             | Ridgefield Junction                      |
| Neighborhood                | Ridgenera Junction                       |