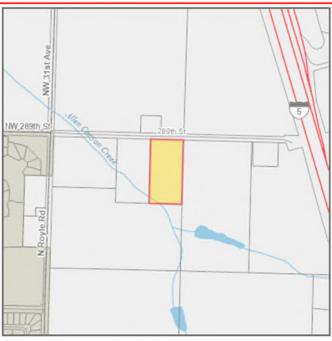

## Parcel 212774000

Property Fact Sheet for Account 212774000

February 15, 2024

| General Information              |                                                       |
|----------------------------------|-------------------------------------------------------|
| Property Account                 | 212774000                                             |
| Site Address                     |                                                       |
| Legal Desc                       | #5 & #12 SEC 16 T4N R1EWM 20A                         |
| Owner                            | SMITH ROBERT W ETAL TRUSTEE                           |
| Mail Address                     | 9310 NE MASON CREEK RD<br>BATTLE GROUND WA , 98604 US |
| Tax Status                       | Regular                                               |
| Property Status                  | Active                                                |
| Area (approx.)                   | 871,200 sq. ft. / 20 acres                            |
| Section-Township-Range           | SW 1/4,S16,T4N,R1E                                    |
| Assessment (2023 Values for 2024 | Taxes)                                                |
| Land Value                       | \$570,606.00                                          |
| Building Value                   | \$0.00                                                |
| Total Property Value             | \$570,606.00                                          |
| Total Taxable Value              | \$66,712.00                                           |
| Most Recent Sale                 |                                                       |
| Sale Date                        | 09/11/2002                                            |
| Document Type                    | D-QCD                                                 |
| Sale Number                      | 0506173                                               |
| Sale Amount                      | \$0.00                                                |
| Administrative                   |                                                       |
| Jurisdiction                     | Clark County                                          |
| Land Use Planning                |                                                       |
| Comprehensive Plan Designation   | AG                                                    |
| Comprehensive Plan Overlay(s)    | Urban Reserve                                         |
| Urban Growth Area                | County                                                |
| Zoning Designation - Codes       | Agriculture-20 (AG-20)                                |
| Zoning Overlay(s)                | Urban Reserve - 20 (UR-20),<br>Industria              |
| Miscellaneous                    |                                                       |
| Census Tract                     | 403.01                                                |
| Drainage District                | n/a                                                   |
| Neighborhood                     | Ridgefield Junction                                   |
| Park District                    | n/a                                                   |