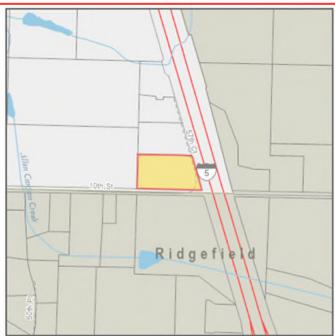

## Re: Site-Specific Urban Growth Area, Zone, and Comprehensive Plan Designation Changes

Dear Chair Bowerman, Councilors Belkot, Marshall, Medvigy, and Yung:

Our office represents several of the owners of 16 parcels with the following property identification numbers: 212813000, 212774000, 212797000, 212798000, 212814000, 212778000, 212812000, 212777000, 212780000, 212792000, 212822000, 212807000, 212787000, 212801000, 212793000, and 212791000 (collectively, the "Properties"). The Properties are surrounded by the City of Ridgefield and adjacent to the I-5 freeway. This letter is written to respectfully request that Clark County (the "County") include all of the Properties in the City of Ridgefield Urban Growth Area, and approve zone and comprehensive plan designation changes for the Properties. Letters from several of the property owners are included authorizing Jordan Ramis PC to represent their request for these changes. We have shared the following proposal with the City of Ridgefield, and they have expressed their support for the requests articulated below.

We have attached the following exhibits for reference:

Exhibit A – Map Identifying the Properties

Exhibit B – Letters of Authorization from several of the property owners

Clark County Board of County Council March 4, 2024 Page 3