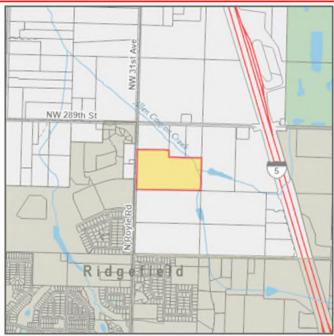

## Re: Site-Specific Urban Growth Area, Zone, and Comprehensive Plan Designation Changes

Dear Chair Bowerman, Councilors Belkot, Marshall, Medvigy, and Yung:

Our office represents several of the owners of 16 parcels with the following property identification numbers: 212813000, 212774000, 212797000, 212798000, 212814000, 212778000, 212812000, 212777000, 212780000, 212792000, 212822000, 212807000, 212787000, 212801000, 212793000, and 212791000 (collectively, the "Properties"). The Properties are surrounded by the City of Ridgefield and adjacent to the I-5 freeway. This letter is written to respectfully request that Clark County (the "County") include all of the Properties in the City of Ridgefield Urban Growth Area, and approve zone and comprehensive plan designation changes for the Properties. Letters from several of the property owners are included authorizing Jordan Ramis PC to represent their request for these changes. We have shared the following proposal with the City of Ridgefield, and they have expressed their support for the requests articulated below.

We have attached the following exhibits for reference:

Exhibit A – Map Identifying the Properties

Exhibit B – Letters of Authorization from several of the property owners

Clark County Board of County Council March 4, 2024 Page 3