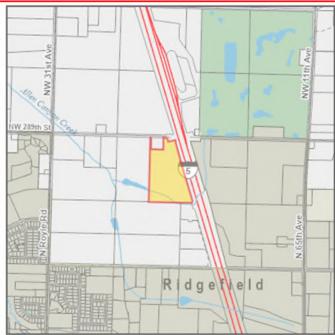

## Parcel 212798000

Property Fact Sheet for Account 212798000

February 15, 2024

| <b>General Information</b>  |                                             |                                       |                           |  |
|-----------------------------|---------------------------------------------|---------------------------------------|---------------------------|--|
| Property Account            | 212798000                                   |                                       |                           |  |
| Site Address                | 1323 N 57TH CT, RIDGEFIELD, WA<br>98642     |                                       |                           |  |
| Legal Desc                  | #29 SEC 16 T4NR1EWM 2.50A                   |                                       |                           |  |
| Owner                       | ISLAS FREDY VELEZ & ISLAS MARBELLA<br>VELEZ |                                       | LA .                      |  |
| Mail Address                | 1323 N 57TH CT<br>RIDGEFIELD WA , 98642     |                                       |                           |  |
| Tax Status                  | Regular                                     |                                       |                           |  |
| Property Status             | Active                                      |                                       |                           |  |
| Area (approx.)              | 108,900 sq. ft. / 2.5 acres                 |                                       | 5                         |  |
| Section-Township-<br>Range  | SE 1/4,S16,T4N,R1E                          |                                       |                           |  |
| Assessment (2023 Values for | 2024 Taxes)                                 |                                       |                           |  |
| Land Value                  | \$212,582.00                                |                                       |                           |  |
| Building Value              | \$192,756.00                                |                                       |                           |  |
| Total Property Value        | \$405,338.00                                |                                       |                           |  |
| Total Taxable Value         | \$405,338.00                                |                                       |                           |  |
| Most Recent Sale            |                                             |                                       |                           |  |
| Sale Date                   | 09/07/2022                                  |                                       | <u>9</u>                  |  |
| Document Type               | D-SWD                                       | Environmental Public Health           |                           |  |
| Sale Number                 | 871086                                      | Public Health Food Inspector District | District 3                |  |
| Sale Amount                 | \$430,000.00                                | Public Health Food Plan Review Area   | District A                |  |
| Administrative              |                                             | Public Health WRAP Inspector District | District 2                |  |
| Jurisdiction                | Clark County                                | Wetlands and Soil Types               |                           |  |
| Land Use Planning           |                                             | Critical Aquifer Recharge Area        | Category 2 Recharge Areas |  |
| Comprehensive Plan Designa  | ation AG                                    | FEMA Map / FIRM Panel                 | 53011C0204D               |  |
| Comprehensive Plan Overlay  | (s) Urban Reserve                           |                                       | 53015C1005G               |  |
| Urban Growth Area           | County                                      | Flood Hazard Area                     | Outside Flood Area        |  |
| Zoning Designation - Codes  | Agriculture-20 (AG-20)                      | Shoreline Designation                 | none                      |  |
| Zoning Overlay(s)           | Urban Reserve - 20 (UR-20),<br>Industrial   | Soil Types / Class Non-Hydric /       |                           |  |
| Miscellaneous               |                                             | Water Resource Inventory Area         | Name: LEWIS               |  |
| Census Tract                | 403.01                                      | Sub-Basin: Lower Let                  |                           |  |
| Drainage District           | n/a                                         | Watershed                             | Allen Canyon Creek        |  |
| Neighborhood                | Ridgefield Junction                         | Sub Watershed                         | Allen Canyon Creek        |  |
| Park District               | n/a                                         | Wetland Class                         | PFO/SSC                   |  |