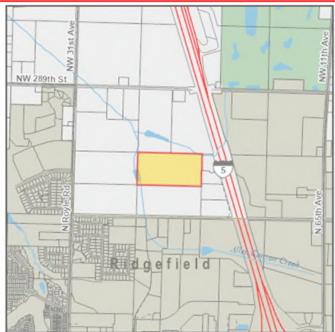

## Re: Site-Specific Urban Growth Area, Zone, and Comprehensive Plan Designation Changes

Dear Chair Bowerman, Councilors Belkot, Marshall, Medvigy, and Yung:

Our office represents several of the owners of 16 parcels with the following property identification numbers: 212813000, 212774000, 212797000, 212798000, 212814000, 212778000, 212812000, 212777000, 212780000, 212792000, 212822000, 212807000, 212787000, 212801000, 212793000, and 212791000 (collectively, the "Properties"). The Properties are surrounded by the City of Ridgefield and adjacent to the I-5 freeway. This letter is written to respectfully request that Clark County (the "County") include all of the Properties in the City of Ridgefield Urban Growth Area, and approve zone and comprehensive plan designation changes for the Properties. Letters from several of the property owners are included authorizing Jordan Ramis PC to represent their request for these changes. We have shared the following proposal with the City of Ridgefield, and they have expressed their support for the requests articulated below.

We have attached the following exhibits for reference:

Exhibit A – Map Identifying the Properties

Exhibit B – Letters of Authorization from several of the property owners

Clark County Board of County Council March 4, 2024 Page 3