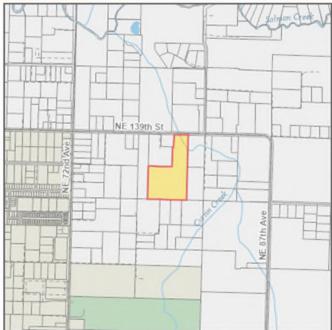

### Parcel 198580000

Property Fact Sheet for Account 198580000

February 21, 2024

| General Information         |                                                        |                                                                              |                              |
|-----------------------------|--------------------------------------------------------|------------------------------------------------------------------------------|------------------------------|
| Property Account            | 198580000                                              | A Ave                                                                        |                              |
| Site Address                | 13610 NE 82ND AVE, VANCOUVER,<br>WA 98662              | NE 139th S                                                                   | 44.18                        |
| Legal Desc                  | #45 SEC 29 T3N R2EWM 5A                                |                                                                              |                              |
| Owner                       | BROSIUS RICHARD D & BROSIUS LOIS L                     |                                                                              |                              |
| Mail Address                | #19 13023 NE HWY 99 SUITE 7<br>VANCOUVER WA , 98686 US |                                                                              |                              |
| Tax Status                  | Regular                                                |                                                                              |                              |
| Property Status             | Active                                                 |                                                                              |                              |
| Area (approx.)              | 217,800 sq. ft. / 5 acres                              |                                                                              |                              |
| Section-Township-<br>Range  | NW 1/4,529,T3N,R2E                                     |                                                                              | Ave                          |
| Assessment (2023 Values for | 2024 Taxes)                                            |                                                                              | NE BYTH ANG                  |
| Land Value                  | \$455,584.00                                           |                                                                              | Z                            |
| Building Value              | \$757,136.00                                           | 132nd St 🖉                                                                   |                              |
| Total Property Value        | \$1,212,720.00                                         | a 131st Way                                                                  |                              |
| Total Taxable Value         | \$1,212,720.00                                         | 4                                                                            |                              |
| Most Recent Sale            |                                                        |                                                                              |                              |
| Sale Date                   |                                                        | 129th St                                                                     |                              |
| Document Type               |                                                        | For design and the life the lab                                              |                              |
| Sale Number                 |                                                        | Environmental Public Health                                                  |                              |
| Sale Amount                 |                                                        | Public Health Food Inspector District                                        | District                     |
| Administrative              |                                                        | Public Health Food Plan Review Area<br>Public Health WRAP Inspector District | District /<br>District :     |
| Jurisdiction                | Clark County                                           |                                                                              |                              |
| Land Use Planning           |                                                        | Wetlands and Soil Types                                                      |                              |
| Comprehensive Plan Designa  | ation R-5                                              | Critical Aquifer Recharge Area                                               | Category 2 Recharge Area     |
| Comprehensive Plan Overlay  | (s) none                                               | FEMA Map / FIRM Panel                                                        | 53011C03770<br>53011C03790   |
| Urban Growth Area           | County                                                 | Flood Hazard Area                                                            | Outside Flood Area           |
| Zoning Designation - Codes  | Rural-5 (R-5)                                          | Shoreline Designation                                                        | Rural Conservancy Residentia |
| Zoning Overlay(s)           | none                                                   | Soil Types / Class                                                           | Non-Hydric / Hl              |
| Miscellaneous               |                                                        | Water Resource Inventory Area                                                | Name: SALMON-WASHOUGA        |
| Census Tract                | 408.12                                                 | Water Resource Inventory Area                                                | Sub-Basin: Salmon            |
| Drainage District           | n/a                                                    | Watershed                                                                    | Salmon Cree                  |
| Neighborhood                | Greater Brush Prairie                                  | Sub Watershed                                                                | Curtin Cree                  |
| Park District               | n/a                                                    | Wetland Class                                                                | PSS                          |
| Public Safety               |                                                        | Wetland Inventory                                                            | Presenc                      |
|                             |                                                        |                                                                              |                              |