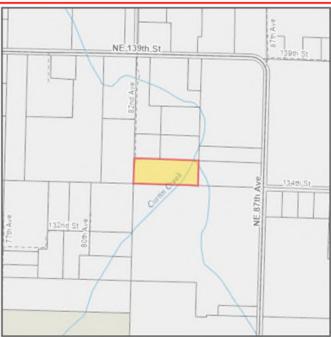

#### Property Fact Sheet for Account 198617000

February 21, 2024

| General Information            |                                                        |                                                                              |                                            |
|--------------------------------|--------------------------------------------------------|------------------------------------------------------------------------------|--------------------------------------------|
| Property Account               | 198617000                                              | 700                                                                          |                                            |
| Site Address                   | 7415 NE 139TH ST, VANCOUVER, WA<br>98662               |                                                                              | Curm C                                     |
| Legal Desc                     | #82 SEC 29 T3N R2EWM 5.00A                             | NE_139th                                                                     | St                                         |
| Owner                          | BROSIUS RICHARD & BROSIUS LOIS                         |                                                                              | 1                                          |
| Mail Address                   | #19 13023 NE HWY 99 SUITE 7<br>VANCOUVER WA , 98686 US |                                                                              |                                            |
| Tax Status                     | Regular                                                | 137(th:St                                                                    |                                            |
| Property Status                | Active                                                 | Ave.                                                                         |                                            |
| Area (approx.)                 | 217,800 sq. ft. / 5 acres                              |                                                                              |                                            |
| Section-Township-<br>Range     | NW 1/4,529,T3N,R2E                                     |                                                                              |                                            |
| Assessment (2023 Values for 20 | 24 Taxes)                                              | 132nd Way 133rd 51                                                           |                                            |
| Land Value                     | \$457,500.00                                           |                                                                              |                                            |
| Building Value                 | \$125,471.00                                           |                                                                              | 132nd St A                                 |
| Total Property Value           | \$582,971.00                                           | <u> </u>                                                                     | 800                                        |
| Total Taxable Value            | \$582,971.00                                           |                                                                              | TTth Av                                    |
| Most Recent Sale               |                                                        |                                                                              |                                            |
| Sale Date                      | 05/13/1998                                             | 129th St                                                                     |                                            |
| Document Type                  | DEED                                                   |                                                                              |                                            |
| Sale Number                    | 0429720                                                | Environmental Public Health                                                  |                                            |
| Sale Amount                    | \$126,000.00                                           | Public Health Food Inspector District                                        | District 3                                 |
| Administrative                 |                                                        | Public Health Food Plan Review Area<br>Public Health WRAP Inspector District | District A<br>District 1                   |
| Jurisdiction                   | Clark County                                           |                                                                              |                                            |
| Land Use Planning              |                                                        | Wetlands and Soil Types                                                      |                                            |
| Comprehensive Plan Designatio  | on R-5                                                 | Critical Aquifer Recharge Area                                               | Category 2 Recharge Areas                  |
| Comprehensive Plan Overlay(s)  | ) none                                                 | FEMA Map / FIRM Panel                                                        | 53011C0376E                                |
| Urban Growth Area              | County                                                 | Flood Hazard Area                                                            | 53011C0378D<br>Outside Flood Area          |
| Zoning Designation - Codes     | Rural-5 (R-5)                                          |                                                                              |                                            |
| Zoning Overlay(s)              | none                                                   | Shoreline Designation<br>Soil Types / Class                                  | none<br>Non-Hydrig / HIA                   |
| Miscellaneous                  |                                                        | Water Resource Inventory Area                                                | Non-Hydric / HIA<br>Name: SALMON-WASHOUGAL |
| Census Tract                   | 408.12                                                 | water Resource Inventory Area                                                | Sub-Basin: Salmon                          |
| Drainage District              | n/a                                                    | Watershed                                                                    | Salmon Creek                               |
| Neighborhood                   | Greater Brush Prairie                                  | Sub Watershed                                                                | Curtin Creek                               |
| Park District                  | n/a                                                    | Wetland Class                                                                | No Mapping Indicators                      |