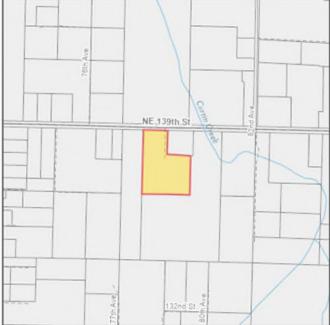

## Property Fact Sheet for Account 198616000

February 21, 2024

| General Information                                                                                                                           |                                                        |                                                                                                                            |                                                                                                                                                                                          |
|-----------------------------------------------------------------------------------------------------------------------------------------------|--------------------------------------------------------|----------------------------------------------------------------------------------------------------------------------------|------------------------------------------------------------------------------------------------------------------------------------------------------------------------------------------|
| Property Account                                                                                                                              | 198616000                                              | Ave Ave                                                                                                                    |                                                                                                                                                                                          |
| Site Address                                                                                                                                  | 7419 NE 139TH ST, VANCOUVER, WA<br>98662               | 1974 d                                                                                                                     |                                                                                                                                                                                          |
| Legal Desc                                                                                                                                    | #81 SEC 29 T3N R2EWM 5.00A                             | NE 139th                                                                                                                   | St.                                                                                                                                                                                      |
| Owner                                                                                                                                         | BROSIUS RICHARD & BROSIUS LOIS                         |                                                                                                                            | and CB                                                                                                                                                                                   |
| Mail Address                                                                                                                                  | #19 13023 NE HWY 99 SUITE 7<br>VANCOUVER WA , 98686 US |                                                                                                                            |                                                                                                                                                                                          |
| Tax Status                                                                                                                                    | Regular                                                | 137.th St                                                                                                                  |                                                                                                                                                                                          |
| Property Status                                                                                                                               | Active                                                 | Ave                                                                                                                        |                                                                                                                                                                                          |
| Area (approx.)                                                                                                                                | 217,800 sq. ft. / 5 acres                              |                                                                                                                            |                                                                                                                                                                                          |
| Section-Township-<br>Range                                                                                                                    | NW 1/4,529,T3N,R2E                                     |                                                                                                                            |                                                                                                                                                                                          |
| Assessment (2023 Values for 20                                                                                                                | 24 Taxes)                                              | 123rd 5t                                                                                                                   |                                                                                                                                                                                          |
| Land Value                                                                                                                                    | \$457,500.00                                           |                                                                                                                            |                                                                                                                                                                                          |
| Building Value                                                                                                                                | \$127,641.00                                           |                                                                                                                            | 132nd St 🐇                                                                                                                                                                               |
| Total Property Value                                                                                                                          | \$585,141.00                                           |                                                                                                                            | 131st Way                                                                                                                                                                                |
| Total Taxable Value                                                                                                                           | \$585,141.00                                           | A A A A A A A A A A A A A A A A A A A                                                                                      |                                                                                                                                                                                          |
| Most Recent Sale                                                                                                                              |                                                        | 11 11 V 12                                                                                                                 |                                                                                                                                                                                          |
| Sale Date                                                                                                                                     | 05/13/1998                                             | 120m St                                                                                                                    |                                                                                                                                                                                          |
| Document Type                                                                                                                                 | DEED                                                   |                                                                                                                            |                                                                                                                                                                                          |
| Sale Number                                                                                                                                   | 0429720                                                | Environmental Public Health                                                                                                |                                                                                                                                                                                          |
| Sale Amount                                                                                                                                   | \$126,000.00                                           | Public Health Food Inspector District                                                                                      | District 3                                                                                                                                                                               |
| Administrative                                                                                                                                |                                                        | Public Health Food Plan Review Area<br>Public Health WRAP Inspector District                                               | District A<br>District 1                                                                                                                                                                 |
| Jurisdiction                                                                                                                                  | Clark County                                           |                                                                                                                            |                                                                                                                                                                                          |
| Land Use Planning                                                                                                                             |                                                        | Wetlands and Soil Types                                                                                                    |                                                                                                                                                                                          |
|                                                                                                                                               |                                                        |                                                                                                                            |                                                                                                                                                                                          |
| Comprehensive Plan Designation                                                                                                                | on R-5                                                 | Critical Aquifer Recharge Area                                                                                             | Category 2 Recharge Areas                                                                                                                                                                |
| Comprehensive Plan Designation<br>Comprehensive Plan Overlay(s)                                                                               |                                                        | Critical Aquifer Recharge Area<br>FEMA Map / FIRM Panel                                                                    | 53011C0376E                                                                                                                                                                              |
|                                                                                                                                               |                                                        | FEMA Map / FIRM Panel                                                                                                      | 53011C0376E<br>53011C0378D                                                                                                                                                               |
| Comprehensive Plan Overlay(s                                                                                                                  | ) none                                                 | FEMA Map / FIRM Panel<br>Flood Hazard Area                                                                                 | 53011C0376E<br>53011C0378D<br>Outside Flood Area                                                                                                                                         |
| Comprehensive Plan Overlay(s<br>Urban Growth Area                                                                                             | ) none<br>County                                       | FEMA Map / FIRM Panel<br>Flood Hazard Area<br>Shoreline Designation                                                        | 53011C0376E<br>53011C0378D<br>Outside Flood Area<br>none                                                                                                                                 |
| Comprehensive Plan Overlay(s<br>Urban Growth Area<br>Zoning Designation - <u>Codes</u>                                                        | ) none<br>County<br>Rural-5 (R-5)                      | FEMA Map / FIRM Panel<br>Flood Hazard Area<br>Shoreline Designation<br>Soil Types / Class                                  | 53011C03766<br>53011C0378E<br>Outside Flood Area<br>none<br>Non-Hydric / HIA                                                                                                             |
| Comprehensive Plan Overlay(s<br>Urban Growth Area<br>Zoning Designation - <u>Codes</u><br>Zoning Overlay(s)                                   | ) none<br>County<br>Rural-5 (R-5)                      | FEMA Map / FIRM Panel<br>Flood Hazard Area<br>Shoreline Designation                                                        | 53011C0376E<br>53011C0378E<br>Outside Flood Area<br>none<br>Non-Hydric / HIA<br>Name: SALMON-WASHOUGAL                                                                                   |
| Comprehensive Plan Overlay(s)<br>Urban Growth Area<br>Zoning Designation - <u>Codes</u><br>Zoning Overlay(s)<br>Miscellaneous                 | ) none<br>County<br>Rural-5 (R-5)<br>none              | FEMA Map / FIRM Panel<br>Flood Hazard Area<br>Shoreline Designation<br>Soil Types / Class                                  | 53011C0376E<br>53011C0378E<br>Outside Flood Area<br>none<br>Non-Hydric / HIA<br>Name: SALMON-WASHOUGAE<br>Sub-Basin: Salmor                                                              |
| Comprehensive Plan Overlay(s)<br>Urban Growth Area<br>Zoning Designation - <u>Codes</u><br>Zoning Overlay(s)<br>Miscellaneous<br>Census Tract | ) none<br>County<br>Rural-5 (R-5)<br>none<br>408.12    | FEMA Map / FIRM Panel<br>Flood Hazard Area<br>Shoreline Designation<br>Soil Types / Class<br>Water Resource Inventory Area | Category 2 Recharge Areas<br>53011C0376E<br>53011C0378D<br>Outside Flood Area<br>none<br>Non-Hydric / HIA<br>Name: SALMON-WASHOUGAL<br>Sub-Basin: Salmon<br>Salmon Creek<br>Curtin Creek |