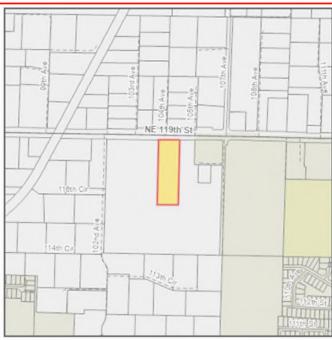

## Re: Site-Specific Urban Growth Area, Zone, and Comprehensive Plan Designation Changes

Dear Chair Bowerman, Councilors Belkot, Marshall, Medvigy, and Yung:

Our office represents the owners of 12 parcels with the following property identification numbers: 198615000, 198580000, 198609000, 198614000, 198613000, 198616000, 198617000, and 199639000 (collectively, the "Properties"). The Properties are located near the intersection of NE 119<sup>th</sup> Street and State Route 503. This letter is written to respectfully request that Clark County (the "County") include all of the Properties in the Vancouver Urban Growth Area, and approve zone and comprehensive plan designation changes for the Properties. Letters from the property owners are included authorizing Jordan Ramis PC to represent their request for these changes.

### Parcel 199639000

Property Fact Sheet for Account 199639000

February 21, 2024

| General Information                                                                                                                                                                                                                   |                                                                                                             |  |
|---------------------------------------------------------------------------------------------------------------------------------------------------------------------------------------------------------------------------------------|-------------------------------------------------------------------------------------------------------------|--|
| Property Account                                                                                                                                                                                                                      | 199639000                                                                                                   |  |
| Site Address                                                                                                                                                                                                                          | 10307 NE 119TH ST, VANCOUVER,<br>WA 98662                                                                   |  |
| Legal Desc                                                                                                                                                                                                                            | #38 SEC 33 T3NR2EWM 3.89A                                                                                   |  |
| Owner                                                                                                                                                                                                                                 | OOH PROPERTIES LLC                                                                                          |  |
| Mail Address                                                                                                                                                                                                                          | #19 13023 NE HWY 99 SUITE 7<br>VANCOUVER WA , 98686 US                                                      |  |
| Tax Status                                                                                                                                                                                                                            | TOTAL EXEMPTION                                                                                             |  |
| Property Status                                                                                                                                                                                                                       | Active                                                                                                      |  |
| Area (approx.)                                                                                                                                                                                                                        | 169,448 sq. ft. / 3.89 acres                                                                                |  |
| Section-Township-<br>Range                                                                                                                                                                                                            | NE 1/4,S33,T3N,R2E                                                                                          |  |
| Assessment (2023 Values for 2024                                                                                                                                                                                                      | Taxes)                                                                                                      |  |
| Land Value                                                                                                                                                                                                                            | \$370,508.00                                                                                                |  |
| Building Value                                                                                                                                                                                                                        | \$201,769.00                                                                                                |  |
| Total Property Value                                                                                                                                                                                                                  | \$572,277.00                                                                                                |  |
| Total Taxable Value                                                                                                                                                                                                                   | \$0.00                                                                                                      |  |
| Most Recent Sale                                                                                                                                                                                                                      |                                                                                                             |  |
| Sale Date                                                                                                                                                                                                                             | 05/01/2019                                                                                                  |  |
| Document Type                                                                                                                                                                                                                         | D-QCD                                                                                                       |  |
|                                                                                                                                                                                                                                       |                                                                                                             |  |
| Sale Number                                                                                                                                                                                                                           | 801896                                                                                                      |  |
|                                                                                                                                                                                                                                       | 801896<br>\$0.00                                                                                            |  |
| Sale Number<br>Sale Amount<br>Administrative                                                                                                                                                                                          |                                                                                                             |  |
| Sale Amount                                                                                                                                                                                                                           | \$0.00                                                                                                      |  |
| Sale Amount<br>Administrative<br>Jurisdiction                                                                                                                                                                                         | \$0.00                                                                                                      |  |
| Sale Amount<br>Administrative                                                                                                                                                                                                         | \$0.00<br>Clark County                                                                                      |  |
| Sale Amount<br>Administrative<br>Jurisdiction<br>Land Use Planning                                                                                                                                                                    | \$0.00<br>Clark County<br>R-5                                                                               |  |
| Sale Amount<br>Administrative<br>Jurisdiction<br>Land Use Planning<br>Comprehensive Plan Designation                                                                                                                                  | \$0.00<br>Clark County<br>R-5<br>Urban Reserve                                                              |  |
| Sale Amount<br>Administrative<br>Jurisdiction<br>Land Use Planning<br>Comprehensive Plan Designation<br>Comprehensive Plan Overlay(s)                                                                                                 |                                                                                                             |  |
| Sale Amount<br>Administrative<br>Jurisdiction<br>Land Use Planning<br>Comprehensive Plan Designation<br>Comprehensive Plan Overlay(s)<br>Urban Growth Area                                                                            | \$0.00<br>Clark County<br>R-5<br>Urban Reserve<br>County<br>Rural-5 (R-5)<br>Urban Reserve - 10 (UR         |  |
| Sale Amount<br>Administrative<br>Jurisdiction<br>Land Use Planning<br>Comprehensive Plan Designation<br>Comprehensive Plan Overlay(s)<br>Urban Growth Area<br>Zoning Designation - <u>Codes</u>                                       | \$0.00<br>Clark County<br>R-5<br>Urban Reserve<br>County                                                    |  |
| Sale Amount<br>Administrative<br>Jurisdiction<br>Land Use Planning<br>Comprehensive Plan Designation<br>Comprehensive Plan Overlay(s)<br>Urban Growth Area<br>Zoning Designation - <u>Codes</u><br>Zoning Overlay(s)                  | \$0.00<br>Clark County<br>R-5<br>Urban Reserve<br>County<br>Rural-5 (R-5)<br>Urban Reserve - 10 (UR-        |  |
| Sale Amount<br>Administrative<br>Jurisdiction<br>Land Use Planning<br>Comprehensive Plan Designation<br>Comprehensive Plan Overlay(s)<br>Urban Growth Area<br>Zoning Designation - <u>Codes</u><br>Zoning Overlay(s)<br>Miscellaneous | \$0.00<br>Clark County<br>R-5<br>Urban Reserve<br>County<br>Rural-5 (R-5)<br>Urban Reserve - 10 (UR-<br>10) |  |