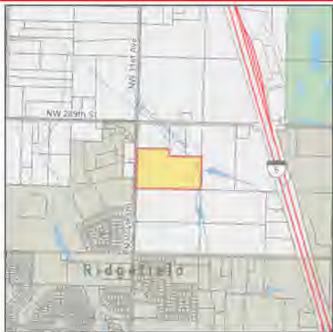

|  |
| Comprehensive Plan Overlay(s)   | Urban Reserve                                 |  |
| Urban Growth Area               | County                                        |  |
| Zoning Designation - Codes      | Agriculture-20 (AG-20)                        |  |
| Zoning Overlay(s)               | Urban Réserve - 20 (UR-20)<br>Industria       |  |
| Miscellaneous                   |                                               |  |
| Census Tract                    | 403.01                                        |  |
| Drainage District               | n/a                                           |  |
| Neighborhood                    | Ridgefield Junction                           |  |
| Park District                   | n/a                                           |  |



#### **Environmental Public Health**

| Public Health Food Inspector District | District 3 |
|---------------------------------------|------------|
| Public Health Food Plan Review Area   | District A |
| Public Health WRAP Inspector District | Distnet 2  |

#### Wetlands and Soil Types

| Critical Aquifer Recharge Area | Category 2 Recharge Areas                                                                    |
|--------------------------------|----------------------------------------------------------------------------------------------|
| FEMA Map / FIRM Panel          | 53011C0204D<br>53015C1005G                                                                   |
| Flood Hazard Area              | Outside Flood Area