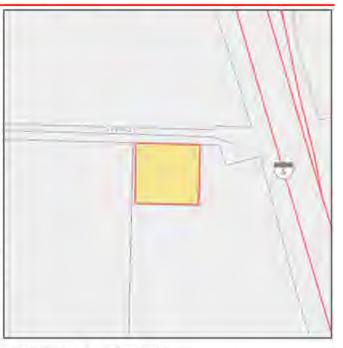

sive Plan Designation  | AG                                         |
| Comprehensive Plan Overlay(s)   | Urban Reserve                              |
| Urban Growth Area               | County                                     |
| Zoning Designation - Codes      | Agriculture-20 (AG-20)                     |
| Zoning Overlay(s)               | Urban Reserve - 20 (UR-20),<br>Industria   |
| Miscellaneous                   |                                            |
| Census Tract                    | 403.01                                     |
| Drainage District               | n/a                                        |
| Neighborhood                    | Ridgefield Junction                        |
| Park District                   | n/a                                        |



### **Environmental Public Health**

| Public Health Food Inspector District | District 3 |
|---------------------------------------|------------|
| Public Health Food Plan Review Area   | District A |
| Public Health WRAP Inspector District | District 2 |

### Wetlands and Soil Types

| Critical Aquifer Recharge Area | Category 2 Recharge Areas             |
|--------------------------------|---------------------------------------|
| FEMA Map / FIRM Panel          | 53011C0204D<br>53015C1005G            |
| Flood Hazard Area              | Outside Flood Area                    |
| Shoreline Designation          | none                                  |
| Soil Types / Class             | Non-Hydric / GeB                      |
| Water Resource Inventory Area  | Name: LEWIS<br>Sub-Basin: