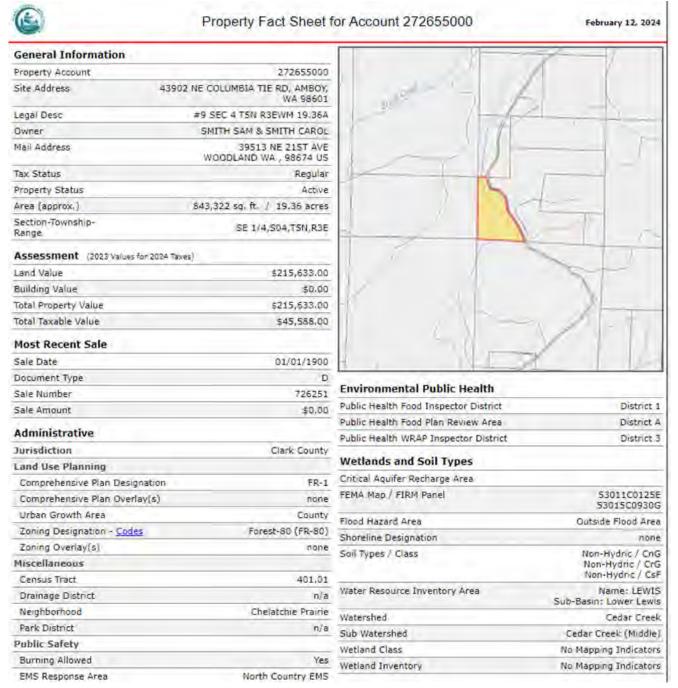

### Re: Site-Specific Zone Change and Comprehensive Plan Designation Change – Tower Rock Products Inc.

Dear Chair Bowerman, Councilors Belkot, Marshall, Medvigy, and Yung:

Our office represents Tower Rock Products Inc. ("Tower Rock") in regard to real property located at 26500 NE Highland Meadows Drive in Vancouver, which bears an Assessor's property information number of 170400000 (the "Property"). This letter is written to respectfully request that Clark County (the "County") approve a zone change and general plan designation change for the Property. A letter from the property owner is included with this request authorizing Jordan Ramis PC to represent their request for said zone change and general plan designation.

The Property currently has the Comprehensive Plan designation of FR-1, a Comprehensive Plan Overlay of Mining, a Zoning designation of Forest-80 (FR-80), and a Zoning Overlay of Surface Mining. The Forest designation is generally applied to lands that have the physical characteristics capable of management for the long-term production of commercially significant forest products and other natural resources, such as minerals. However, the Property is largely devoid of trees and due to the previous mining activity, it is not suitable for the production of commercially viable timber. Additionally, due to changes in market conditions and the depletion of on-site material, it is no longer a viable long-term strategy to utilize the Property for mining purposes.

We are requesting that the County change the Property's Comprehensive Plan designation to Rural 5 (R-5) with no overlay and Property's Zoning designation to Rural (R-5), also with no zoning overlay. Doing so will make the Property consistent with much of the surrounding area, including land to the east and south.