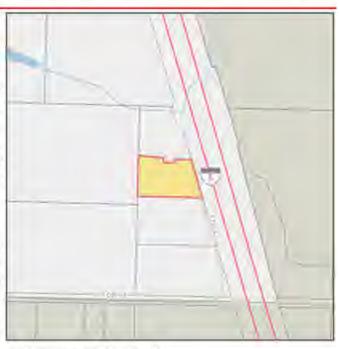

### Re: Site-Specific Zone Change and Comprehensive Plan Designation Change – Tower Rock Products Inc.

Dear Chair Bowerman, Councilors Belkot, Marshall, Medvigy, and Yung:

Our office represents Tower Rock Products Inc. ("Tower Rock") in regard to real property located at 26500 NE Highland Meadows Drive in Vancouver, which bears an Assessor's property information number of 170400000 (the "Property"). This letter is written to respectfully request that Clark County (the "County") approve a zone change and general plan designation change for the Property. A letter from the property owner is included with this request authorizing Jordan Ramis PC to represent their request for said zone change and general plan designation.

The Property currently has the Comprehensive Plan designation of FR-1, a Comprehensive Plan Overlay of Mining, a Zoning designation of Forest-80 (FR-80), and a Zoning Overlay of Surface Mining. The Forest designation is generally applied to lands that have the physical characteristics capable of management for the long-term production of commercially significant forest products and other natural resources, such as minerals. However, the Property is largely devoid of trees and due to the previous mining activity, it is not suitable for the production of commercially viable timber. Additionally, due to changes in market conditions and the depletion of on-site material, it is no longer a viable long-term strategy to utilize the Property for mining purposes.

We are requesting that the County change the Property's Comprehensive Plan designation to Rural 5 (R-5) with no overlay and Property's Zoning designation to Rural (R-5), also with no zoning overlay. Doing so will make the Property consistent with much of the surrounding area, including land to the east and south.