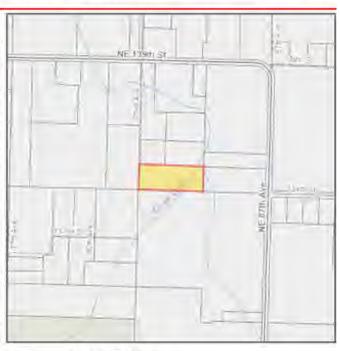

| County                                                 |  |
| Zoning Designation - Co    | des Rural-5 (R-5)                                      |  |
| Zoning Overlay(s)          | none                                                   |  |
| Miscellaneous              |                                                        |  |
| Census Tract               | 408.12                                                 |  |
| Drainage District          | n/a                                                    |  |
| Neighborhood               | n/a                                                    |  |
| Park District              | n/a                                                    |  |
|                            |                                                        |  |



#### **Environmental Public Health**

| Public Health Food Inspector District | District 3 |
|---------------------------------------|------------|
| Public Health Food Plan Review Area   | District A |
| Public Health WRAP Inspector District | District 1 |

| Critical Aquifer Recharge Area | Category 2 Recharge Areas                          |
|--------------------------------|----------------------------------------------------|
| FEMA Map / FIRM Panel          | 53011C0377D<br>53011C0379D                         |
| Flood Hazard Area              | Floodway Fringe<br>Floodway<br>500 Year Flood Area |
| Shoreline Designation          | Rural Conservancy Residential                      |
| Soil Types / Class             | Non-Hydric / HIA<br>Hydric / MIA<br>Hydric / Sa    |
| Water Res