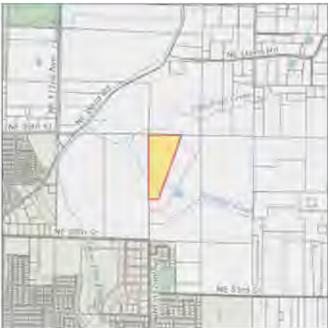

Drainage District<br>Neighborhood<br>Park District<br>Public Safety<br>Burning Allowed<br>EMS Response Area<br>Fire District                                    | n AG<br>none<br>County<br>Agriculture-20 (AG-20)<br>none<br>406.03<br>n/a<br>Greater Brush Praine<br>n/a<br>Yes<br>AMR<br>FD 5 |
| Jurisdiction<br>Land Use Planning<br>Comprehensive Plan Designatio<br>Comprehensive Plan Overlay(s)<br>Urban Growth Area<br>Zoning Designation - <u>Codes</u><br>Zoning Overlay(s)<br>Miscellaneous<br>Cansus Tract<br>Drainage District<br>Neighborhood<br>Park District<br>Public Safety<br>Burning Allovred<br>EMS Response Area<br>Fire District<br>Increased Wildfire Danger Area | n AG<br>none<br>County<br>Agriculture-20 (AG-20)<br>none<br>406.03<br>n/a<br>Greater Brush Praine<br>n/a<br>Yes<br>AMR<br>FD 5 |



# Environmental Public Health

| Public Health Food Inspector District | District 9 |
|---------------------------------------|------------|
| Public Health Food Plan Review Area   | District A |
| Public Health WRAP Inspector District | District 1 |

| Critical Aquifer Recharge Area | Category 2 Recharge Areas                    |
|--------------------------------|----------------------------------------------|
| FEMA Map / FIRM Panel          | 53011004030                                  |
| Flood Hazard Area              | Floodway Fringe                              |
| Shoreline Designation          | Rural Conservancy Resource Land              |
| Soll Types / Class             | Hydric / OvA<br>Non+Hydric / DoB             |
| Water Resource Inventory Area  | Name: SALMON-WASHOU