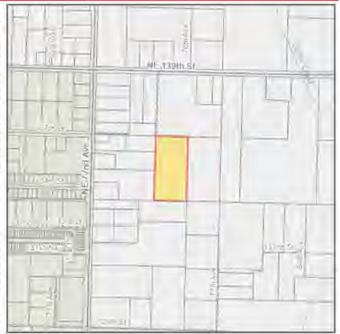

January 17, 2023

Clark County Board of County Council c/o Oliver Orjiako, Community Planning Director Clark County 1300 Franklin St. Vancouver, WA 98660 E-mails: Oliver.Orjiako@clark.wa.gov, Rebecca.Messinger@clark.wa.gov

### Re: Site-Specific UGA Expansion Request – Westpark Communities

Dear Chair Bowerman, Councilors Belkot, Marshall, Medvigy, and Yung:

Our office represents Westpark Communities ("Westpark") in regard to real property located east of SE 283rd Avenue in Camas, specifically the following Assessor's parcels (the "Property"):

| 178614000 | 178669000 | 178670000 | 178671000 | 178664000 | 178665000 |
|-----------|-----------|-----------|-----------|-----------|-----------|
| 178666000 | 178667000 | 178660000 | 178661000 | 178662000 | 178663000 |
| 178613000 | 178657000 | 178658000 | 178659000 | 178668000 | 178626000 |

This letter is written to respectfully request that Clark County (the "County") approve the expansion of either the Washougal or Camas Urban Growth Areas (UGA) to include the Property.

Letters from each of the property owners are included with this request authorizing Jordan Ramis PC to represent their request for inclusion into the UGA. A complete list of the property owners is attached to this request.

The vast majority of the Property currently has the Comprehensive Plan designation of Agriculture (AG) and is zoned AG-20. A small portion of parcel 178614000 is located west of SE 283rd Ave. and is designated Urban Low Density Residential (UL) with the Urban Holding overlay. This small portion of parcel 178614000 is zoned R1-6.

Exhibit A Map Identifying the Property