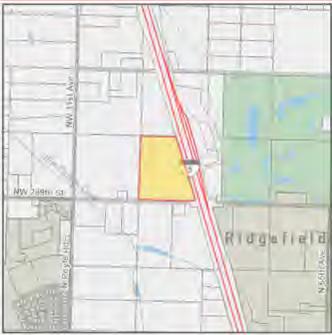

### Re: Site-Specific Zone Change and Comprehensive Plan Designation Change – Tower Rock Products Inc.

Dear Chair Bowerman, Councilors Belkot, Marshall, Medvigy, and Yung:

Our office represents Tower Rock Products Inc. ("Tower Rock") in regard to real property located at 26500 NE Highland Meadows Drive in Vancouver, which bears an Assessor's property information number of 170400000 (the "Property"). This letter is written to respectfully request that Clark County (the "County") approve a zone change and general plan designation change for the Property. A letter from the property owner is included with this request authorizing Jordan Ramis PC to represent their request for said zone change and general plan designation.

The Property currently has the Comprehensive Plan designation of FR-1, a Comprehensive Plan Overlay of Mining, a Zoning designation of Forest-80 (FR-80), and a Zoning Overlay of Surface Mining. The Forest designation is generally applied to lands that have the physical characteristics capable of management for the long-term production of commercially significant forest products and other natural resources, such as minerals. However, the Property is largely devoid of trees and due to the previous mining activity, it is not suitable for the production of commercially viable timber. Additionally, due to changes in market conditions and the depletion of on-site material, it is no longer a viable long-term strategy to utilize the Property for mining purposes.

We are requesting that the County change the Property's Comprehensive Plan designation to Rural 5 (R-5) with no overlay and Property's Zoning designation to Rural (R-5), also with no zoning overlay. Doing so will make the Property consistent with much of the surrounding area, including land to the east and south.