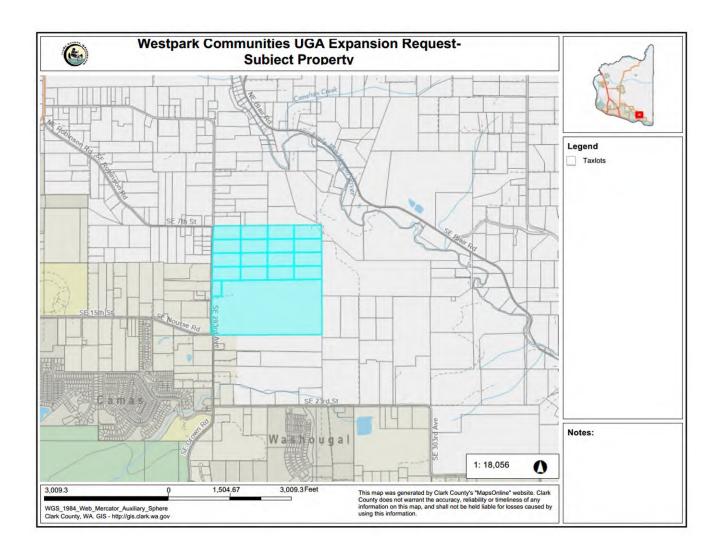

### Re: Site-Specific UGA Expansion Request – Westpark Communities

Dear Chair Bowerman, Councilors Belkot, Marshall, Medvigy, and Yung:

Our office represents Westpark Communities ("Westpark") in regard to real property located east of SE 283rd Avenue in Camas, specifically the following Assessor's parcels (the "Property"):

| 178614000 | 178669000 | 178670000 | 178671000 | 178664000 | 178665000 |
|-----------|-----------|-----------|-----------|-----------|-----------|
| 178666000 | 178667000 | 178660000 | 178661000 | 178662000 | 178663000 |
| 178613000 | 178657000 | 178658000 | 178659000 | 178668000 | 178626000 |

This letter is written to respectfully request that Clark County (the "County") approve the expansion of either the Washougal or Camas Urban Growth Areas (UGA) to include the Property.

Letters from each of the property owners are included with this request authorizing Jordan Ramis PC to represent their request for inclusion into the UGA. A complete list of the property owners is attached to this request.

The vast majority of the Property currently has the Comprehensive Plan designation of Agriculture (AG) and is zoned AG-20. A small portion of parcel 178614000 is located west of SE 283rd Ave. and is designated Urban Low Density Residential (UL) with the Urban Holding overlay. This small portion of parcel 178614000 is zoned R1-6.

We have attached the following exhibits for reference and additional support for this request:

Exhibit A – Map Identifying the Property

Exhibit B – List of Property Owners

Clark County Board of County Council January 17, 2023 Page 2

Exhibit A Map Identifying the Property