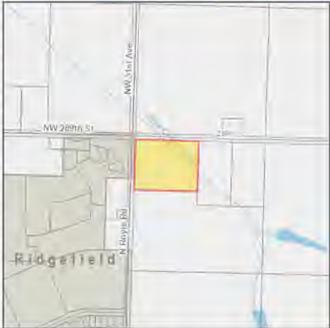

|  |
|                                              |  |
|                                              |  |
|                                              |  |
| Clark County                                 |  |
|                                              |  |
| AG                                           |  |
| Urban Reserve                                |  |
| County                                       |  |
| Agriculture-20 (AG-20)                       |  |
| Urban Reserve - 20 (UR-20),<br>Industria     |  |
|                                              |  |
| 403.01                                       |  |
| n/a                                          |  |
|                                              |  |
|                                              |  |



### **Environmental Public Health**

| Public Health Food Inspector District | District 3 |
|---------------------------------------|------------|
| Public Health Food Plan Review Area   | District A |
| Public Health WRAP Inspector District | District 2 |

### Wetlands and Soil Types

| Critical Aquifer Recharge Area | Category 2 Recharge Areas                                                |  |
|--------------------------------|--------------------------------------------------------------------------|--|
| FEMA Map / FIRM Panel          | 53011C0204D<br>53015C1005G                                               |  |
| Flood Hazard Area              | Outside Flood Area                                                       |  |
| Shoreline Designation          | none