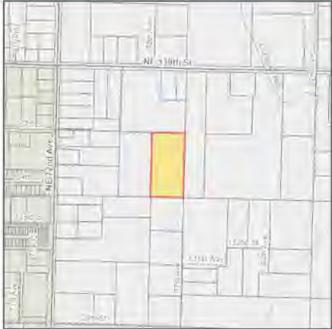

July 13, 2023

Clark County Board of County Council c/o Oliver Orjiako, Community Planning Director Clark County 1300 Franklin St. Vancouver, WA 98660 E-mails: Oliver.Orjiako@clark.wa.gov, Rebecca.Messinger@clark.wa.gov

### Re: Site-Specific Zone Change and Comprehensive Plan Designation Change – Tower Rock Products Inc.

Dear Chair Bowerman, Councilors Belkot, Marshall, Medvigy, and Yung:

Our office represents Tower Rock Products Inc. ("Tower Rock") in regard to real property located at 26500 NE Highland Meadows Drive in Vancouver, which bears an Assessor's property information number of 170400000 (the "Property"). This letter is written to respectfully request that Clark County (the "County") approve a zone change and general plan designation change for the Property. A letter from the property owner is included with this request authorizing Jordan Ramis PC to represent their request for said zone change and general plan designation.

The Property currently has the Comprehensive Plan designation of FR-1, a Comprehensive Plan Overlay of Mining, a Zoning designation of Forest-80 (FR-80), and a Zoning Overlay of Surface Mining. The Forest designation is generally applied to lands that have the physical characteristics capable of management for the long-term production of commercially significant forest products and other natural resources, such as minerals. However, the Property is largely devoid of trees and due to the previous mining activity, it is not suitable for the production of commercially viable timber. Additionally, due to changes in market conditions and the depletion of on-site material, it is no longer a viable long-term strategy to utilize the Property for mining purposes.

Clark County Board of County Council July 13, 2023 Page 2

We have attached the following exhibits for reference and additional support for this request:

Exhibit A – Map Identifying the Property

Exhibit B - Letter of Authorization from Property Owner