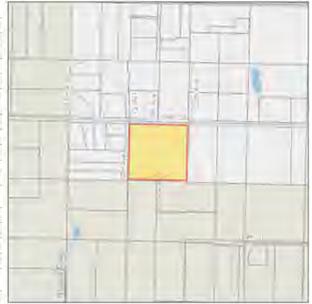

### Re: Site-Specific UGA Expansion Request – Westpark Communities

Dear Chair Bowerman, Councilors Belkot, Marshall, Medvigy, and Yung:

Our office represents Westpark Communities ("Westpark") in regard to real property located east of SE 283rd Avenue in Camas, specifically the following Assessor's parcels (the "Property"):

| 178614000 | 178669000 | 178670000 | 178671000 | 178664000 | 178665000 |
|-----------|-----------|-----------|-----------|-----------|-----------|
| 178666000 | 178667000 | 178660000 | 178661000 | 178662000 | 178663000 |
| 178613000 | 178657000 | 178658000 | 178659000 | 178668000 | 178626000 |

Exhibit A Map Identifying the Property