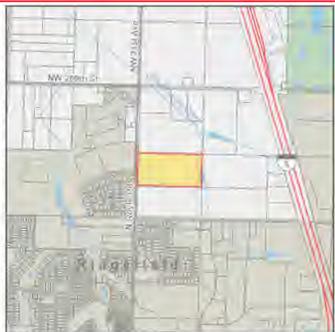

rban Reserve                                      |  |
| Urban Growth Area             | County                                                |  |
| Zoning Designation - Codes    | Agriculture-20 (AG-20)                                |  |
| Zoning Overlay(s)             | Urban Reserve - 20 (UR-20),<br>Industrial             |  |
| Miscellaneous                 |                                                       |  |
| Census Tract                  | 403.01                                                |  |
| Drainage District             | n/a                                                   |  |
| Neighborhood                  | Ridgefield Junction                                   |  |
| Park District                 | n/a                                                   |  |



### **Environmental Public Health**

| Public Health Food Inspector District | District 3 |
|---------------------------------------|------------|
| Public Health Food Plan Review Area   | District A |
| Public Health WRAP Inspector District | District 2 |

### Wetlands and Soil Types

| Critical Aquifer Recharge Area     | Category 2 Recharge Areas                                                |
|------------------------------------|--------------------------------------------------------------------------|
| FEMA Map / FIRM Panel 5301<br>5301 |                                                                          |
| Flood Hazard Area                  | Outside Flood Area                                                       |
| Shoreline Designation              | none