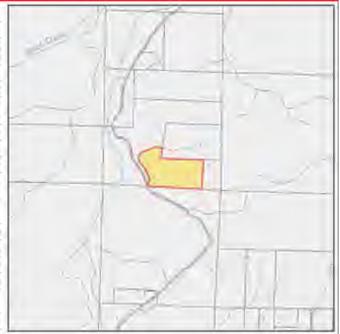

Exhibit A Map Identifying the Property

### Re: Site-Specific UGA Expansion Request – Westpark Communities

Dear Chair Bowerman, Councilors Belkot, Marshall, Medvigy, and Yung:

Our office represents Westpark Communities ("Westpark") in regard to real property located east of SE 283rd Avenue in Camas, specifically the following Assessor's parcels (the "Property"):

| 178614000 | 178669000 | 178670000 | 178671000 | 178664000 | 178665000 |
|-----------|-----------|-----------|-----------|-----------|-----------|
| 178666000 | 178667000 | 178660000 | 178661000 | 178662000 | 178663000 |
| 178613000 | 178657000 | 178658000 | 178659000 | 178668000 | 178626000 |