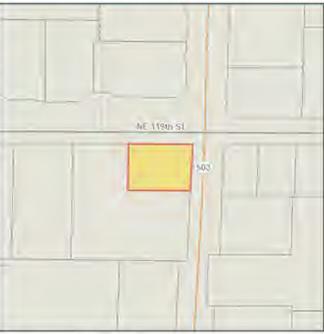

January 17, 2023

Clark County Board of County Council c/o Oliver Orjiako, Community Planning Director Clark County 1300 Franklin St. Vancouver, WA 98660 E-mails: Oliver.Orjiako@clark.wa.gov, Rebecca.Messinger@clark.wa.gov

### Re: Site-Specific UGA Expansion Request – Westpark Communities

Dear Chair Bowerman, Councilors Belkot, Marshall, Medvigy, and Yung:

Our office represents Westpark Communities ("Westpark") in regard to real property located east of SE 283rd Avenue in Camas, specifically the following Assessor's parcels (the "Property"):

| 178614000 | 178669000 | 178670000 | 178671000 | 178664000 | 178665000 |
|-----------|-----------|-----------|-----------|-----------|-----------|
| 178666000 | 178667000 | 178660000 | 178661000 | 178662000 | 178663000 |
| 178613000 | 178657000 | 178658000 | 178659000 | 178668000 | 178626000 |

This letter is written to respectfully request that Clark County (the "County") approve the expansion of either the Washougal or Camas Urban Growth Areas (UGA) to include the Property.

Letters from each of the property owners are included with this request authorizing Jordan Ramis PC to represent their request for inclusion into the UGA. A complete list of the property owners is attached to this request.