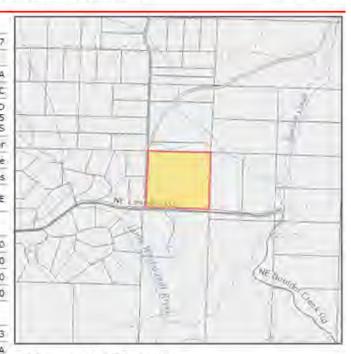

### Re: Site-Specific Zone Change and Comprehensive Plan Designation Change – Tower Rock Products Inc.

Dear Chair Bowerman, Councilors Belkot, Marshall, Medvigy, and Yung:

Our office represents Tower Rock Products Inc. ("Tower Rock") in regard to real property located at 26500 NE Highland Meadows Drive in Vancouver, which bears an Assessor's property information number of 170400000 (the "Property"). This letter is written to respectfully request that Clark County (the "County") approve a zone change and general plan designation change for the Property. A letter from the property owner is included with this request authorizing Jordan Ramis PC to represent their request for said zone change and general plan designation.

The Property currently has the Comprehensive Plan designation of FR-1, a Comprehensive Plan Overlay of Mining, a Zoning designation of Forest-80 (FR-80), and a Zoning Overlay of Surface Mining. The Forest designation is generally applied to lands that have the physical characteristics capable of management for the long-term production of commercially significant forest products and other natural resources, such as minerals. However, the Property is largely devoid of trees and due to the previous mining activity, it is not suitable for the production of commercially viable timber. Additionally, due to changes in market conditions and the depletion of on-site material, it is no longer a viable long-term strategy to utilize the Property for mining purposes.

Clark County Board of County Council July 13, 2023 Page 2

We have attached the following exhibits for reference and additional support for this request:

Exhibit A – Map Identifying the Property

Exhibit B - Letter of Authorization from Property Owner