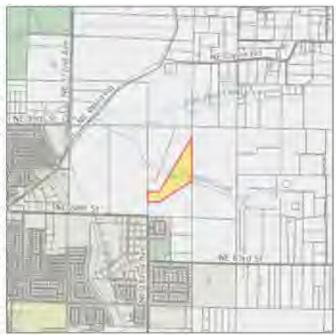

### Re: Site-Specific UGA Expansion Request – Westpark Communities

Dear Chair Bowerman, Councilors Belkot, Marshall, Medvigy, and Yung:

Our office represents Westpark Communities ("Westpark") in regard to real property located east of SE 283rd Avenue in Camas, specifically the following Assessor's parcels (the "Property"):

| 178614000 | 178669000 | 178670000 | 178671000 | 178664000 | 178665000 |
|-----------|-----------|-----------|-----------|-----------|-----------|
| 178666000 | 178667000 | 178660000 | 178661000 | 178662000 | 178663000 |
| 178613000 | 178657000 | 178658000 | 178659000 | 178668000 | 178626000 |

The vast majority of the Property currently has the Comprehensive Plan designation of Agriculture (AG) and is zoned AG-20. A small portion of parcel 178614000 is located west of SE 283rd Ave. and is designated Urban Low Density Residential (UL) with the Urban Holding overlay. This small portion of parcel 178614000 is zoned R1-6.