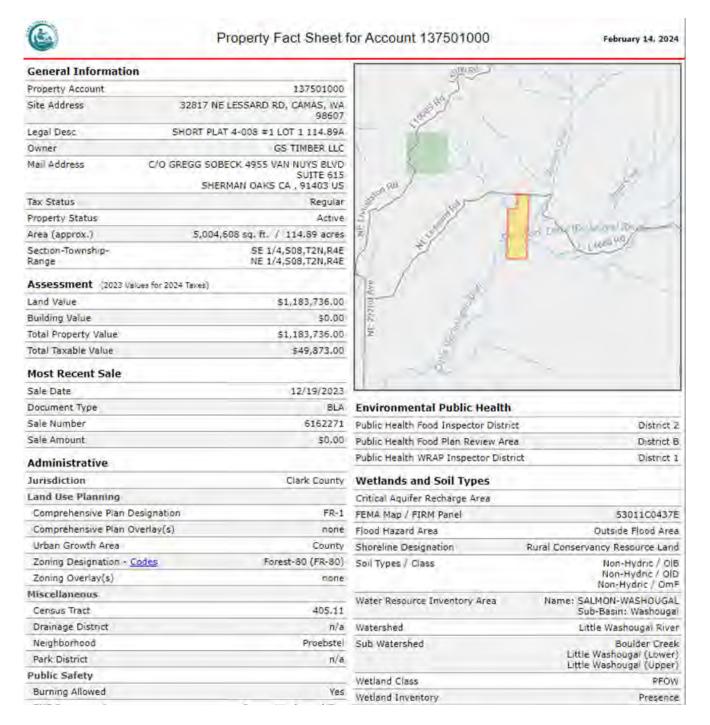

March 14, 2024

VIA EMAIL ONLY

Oliver Orjiako, Community Planning Director Clark County 1300 Franklin Street Vancouver, WA 98660

E-Mail: Oliver.Orjiako@clark.wa.gov Rebecca.Messinger@clark.wa.gov

### Re: Site-Specific Urban Growth Area, Zone, and Comprehensive Plan Designations

Dear Oliver:

Our firm represents a number of property owners who have submitted site-specific requests as part of Clark County's 2025 Comprehensive Growth Management Plan. These requests are varied and seek to address a number of key County goals related to the production of much needed jobs and diverse housing. The requests were relayed in various letters that our firm submitted to you beginning in January of 2023. For your reference, the parcels included in these letters are listed in Exhibit A.