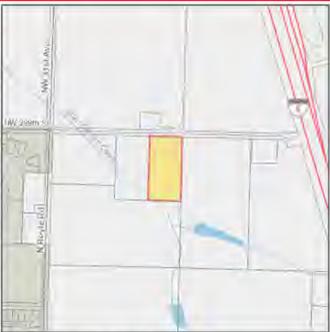

|  |
| Comprehensive Plan Overlay(s  | ) Urban Reserve                              |  |
| Urban Growth Area             | County                                       |  |
| Zoning Designation - Codes    | Agriculture-20 (AG-20)                       |  |
| Zoning Overlay(s)             | Urban Reserve - 20 (UR-20),<br>Industria     |  |
| Miscellaneous                 |                                              |  |
| Census Tract                  | 403.01                                       |  |
| Drainage District             | n/a                                          |  |
| Neighborhood                  | Ridgefield Junction                          |  |
| Park District                 | n/a                                          |  |



### **Environmental Public Health**

| Public Health Food Inspector District | District 3 |
|---------------------------------------|------------|
| Public Health Food Plan Review Area   | District A |
| Public Health WRAP Inspector District | District 2 |

### Wetlands and Soil Types

| Critical Aquifer Recharge Area | Category 2 Recharge Areas                                                |  |
|--------------------------------|--------------------------------------------------------------------------|--|
| FEMA Map / FIRM Panel          | 53011C0204D<br>53015C1005G                                               |  |
| Flood Hazard Area              | Outside Flood Area                                                       |  |
| Shoreline Designation          | none