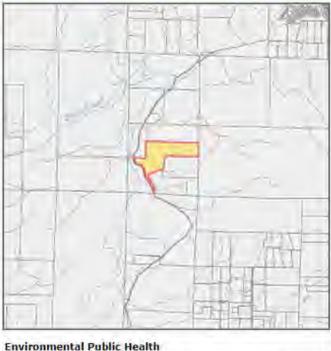

Clark County Board of County Council July 13, 2023 Page 2

We have attached the following exhibits for reference and additional support for this request:

Exhibit A – Map Identifying the Property

Exhibit B - Letter of Authorization from Property Owner

### Re: Site-Specific Zone Change and Comprehensive Plan Designation Change – Tower Rock Products Inc.

Dear Chair Bowerman, Councilors Belkot, Marshall, Medvigy, and Yung:

Our office represents Tower Rock Products Inc. ("Tower Rock") in regard to real property located at 26500 NE Highland Meadows Drive in Vancouver, which bears an Assessor's property information number of 170400000 (the "Property"). This letter is written to respectfully request that Clark County (the "County") approve a zone change and general plan designation change for the Property. A letter from the property owner is included with this request authorizing Jordan Ramis PC to represent their request for said zone change and general plan designation.