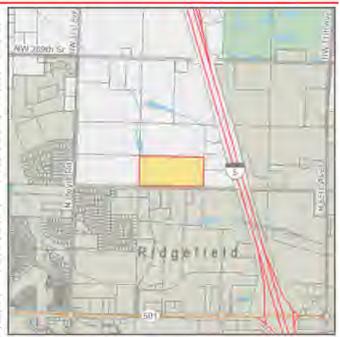

July 13, 2023

Clark County Board of County Council c/o Oliver Orjiako, Community Planning Director Clark County 1300 Franklin St. Vancouver, WA 98660 E-mails: Oliver.Orjiako@clark.wa.gov, Rebecca.Messinger@clark.wa.gov

### Re: Site-Specific Zone Change and Comprehensive Plan Designation Change – Tower Rock Products Inc.

Dear Chair Bowerman, Councilors Belkot, Marshall, Medvigy, and Yung:

Our office represents Tower Rock Products Inc. ("Tower Rock") in regard to real property located at 26500 NE Highland Meadows Drive in Vancouver, which bears an Assessor's property information number of 170400000 (the "Property"). This letter is written to respectfully request that Clark County (the "County") approve a zone change and general plan designation change for the Property. A letter from the property owner is included with this request authorizing Jordan Ramis PC to represent their request for said zone change and general plan designation.

The Property currently has the Comprehensive Plan designation of FR-1, a Comprehensive Plan Overlay of Mining, a Zoning designation of Forest-80 (FR-80), and a Zoning Overlay of Surface Mining. The Forest designation is generally applied to lands that have the physical characteristics capable of management for the long-term production of commercially significant forest products and other natural resources, such as minerals. However, the Property is largely devoid of trees and due to the previous mining activity, it is not suitable for the production of commercially viable timber. Additionally, due to changes in market conditions and the depletion of on-site material, it is no longer a viable long-term strategy to utilize the Property for mining purposes.