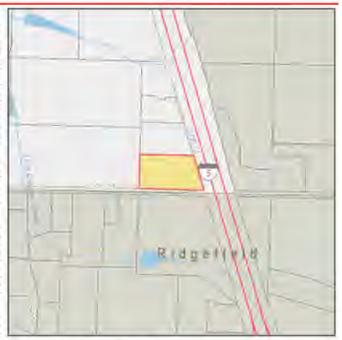

July 13, 2023

Clark County Board of County Council c/o Oliver Orjiako, Community Planning Director Clark County 1300 Franklin St. Vancouver, WA 98660 E-mails: Oliver.Orjiako@clark.wa.gov, Rebecca.Messinger@clark.wa.gov

### Re: Site-Specific Zone Change and Comprehensive Plan Designation Change – Tower Rock Products Inc.

Dear Chair Bowerman, Councilors Belkot, Marshall, Medvigy, and Yung:

Our office represents Tower Rock Products Inc. ("Tower Rock") in regard to real property located at 26500 NE Highland Meadows Drive in Vancouver, which bears an Assessor's property information number of 170400000 (the "Property"). This letter is written to respectfully request that Clark County (the "County") approve a zone change and general plan designation change for the Property. A letter from the property owner is included with this request authorizing Jordan Ramis PC to represent their request for said zone change and general plan designation.

The Property currently has the Comprehensive Plan designation of FR-1, a Comprehensive Plan Overlay of Mining, a Zoning designation of Forest-80 (FR-80), and a Zoning Overlay of Surface Mining. The Forest designation is generally applied to lands that have the physical characteristics capable of management for the long-term production of commercially significant forest products and other natural resources, such as minerals. However, the Property is largely devoid of trees and due to the previous mining activity, it is not suitable for the production of commercially viable timber. Additionally, due to changes in market conditions and the depletion of on-site material, it is no longer a viable long-term strategy to utilize the Property for mining purposes.