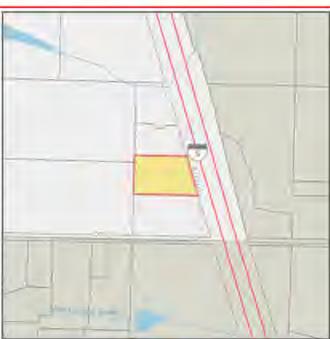

### Re: Site-Specific Zone Change and Comprehensive Plan Designation Change – Tower Rock Products Inc.

Dear Chair Bowerman, Councilors Belkot, Marshall, Medvigy, and Yung:

Our office represents Tower Rock Products Inc. ("Tower Rock") in regard to real property located at 26500 NE Highland Meadows Drive in Vancouver, which bears an Assessor's property information number of 170400000 (the "Property"). This letter is written to respectfully request that Clark County (the "County") approve a zone change and general plan designation change for the Property. A letter from the property owner is included with this request authorizing Jordan Ramis PC to represent their request for said zone change and general plan designation.

The Property currently has the Comprehensive Plan designation of FR-1, a Comprehensive Plan Overlay of Mining, a Zoning designation of Forest-80 (FR-80), and a Zoning Overlay of Surface Mining. The Forest designation is generally applied to lands that have the physical characteristics capable of management for the long-term production of commercially significant forest products and other natural resources, such as minerals. However, the Property is largely devoid of trees and due to the previous mining activity, it is not suitable for the production of commercially viable timber. Additionally, due to changes in market conditions and the depletion of on-site material, it is no longer a viable long-term strategy to utilize the Property for mining purposes.

We are requesting that the County change the Property's Comprehensive Plan designation to Rural 5 (R-5) with no overlay and Property's Zoning designation to Rural (R-5), also with no zoning overlay. Doing so will make the Property consistent with much of the surrounding area, including land to the east and south.