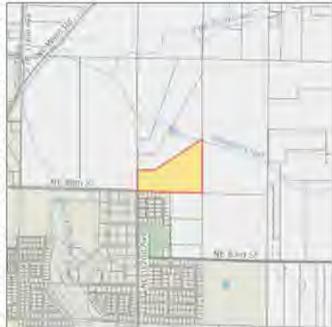

### Re: Site-Specific Zone Change and Comprehensive Plan Designation Change – Tower Rock Products Inc.

Dear Chair Bowerman, Councilors Belkot, Marshall, Medvigy, and Yung:

Our office represents Tower Rock Products Inc. ("Tower Rock") in regard to real property located at 26500 NE Highland Meadows Drive in Vancouver, which bears an Assessor's property information number of 170400000 (the "Property"). This letter is written to respectfully request that Clark County (the "County") approve a zone change and general plan designation change for the Property. A letter from the property owner is included with this request authorizing Jordan Ramis PC to represent their request for said zone change and general plan designation.

The Property currently has the Comprehensive Plan designation of FR-1, a Comprehensive Plan Overlay of Mining, a Zoning designation of Forest-80 (FR-80), and a Zoning Overlay of Surface Mining. The Forest designation is generally applied to lands that have the physical characteristics capable of management for the long-term production of commercially significant forest products and other natural resources, such as minerals. However, the Property is largely devoid of trees and due to the previous mining activity, it is not suitable for the production of commercially viable timber. Additionally, due to changes in market conditions and the depletion of on-site material, it is no longer a viable long-term strategy to utilize the Property for mining purposes.

Clark County Board of County Council July 13, 2023 Page 2

We have attached the following exhibits for reference and additional support for this request:

Exhibit A – Map Identifying the Property

Exhibit B - Letter of Authorization from Property Owner