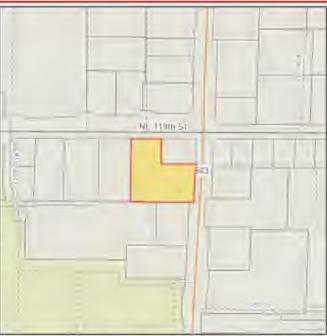

January 17, 2023

Clark County Board of County Council c/o Oliver Orjiako, Community Planning Director Clark County 1300 Franklin St. Vancouver, WA 98660 E-mails: Oliver.Orjiako@clark.wa.gov, Rebecca.Messinger@clark.wa.gov

### Re: Site-Specific UGA Expansion Request – Westpark Communities

Dear Chair Bowerman, Councilors Belkot, Marshall, Medvigy, and Yung:

Our office represents Westpark Communities ("Westpark") in regard to real property located east of SE 283rd Avenue in Camas, specifically the following Assessor's parcels (the "Property"):

| 178614000 | 178669000 | 178670000 | 178671000 | 178664000 | 178665000 |
|-----------|-----------|-----------|-----------|-----------|-----------|
| 178666000 | 178667000 | 178660000 | 178661000 | 178662000 | 178663000 |
| 178613000 | 178657000 | 178658000 | 178659000 | 178668000 | 178626000 |

This letter is written to respectfully request that Clark County (the "County") approve the expansion of either the Washougal or Camas Urban Growth Areas (UGA) to include the Property.

Letters from each of the property owners are included with this request authorizing Jordan Ramis PC to represent their request for inclusion into the UGA. A complete list of the property owners is attached to this request.