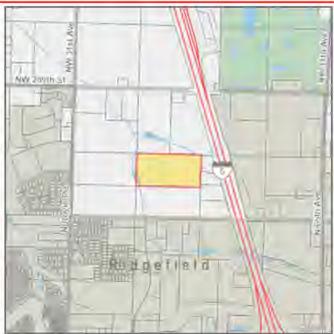

rban Reserve                                         |
| Urban Growth Area                | County                                                |
| Zoning Designation - Codes       | Agriculture-20 (AG-20)                                |
| Zoning Overlay(s)                | Urban Reserve - 20 (UR-20);<br>Industrial             |
| Miscellaneous                    |                                                       |
| Census Tract                     | 403.01                                                |
| Drainage District                | n/a                                                   |
| Neighborhood                     | Ridgefield Junction                                   |
| Park District                    | n/a                                                   |



| Environmental | Public | Health |
|---------------|--------|--------|
| chvironnentai | FUDIC  | nearci |

| Public Health Food Inspector District | District 3 |
|---------------------------------------|------------|
| Public Health Food Plan Review Area   | District A |
| Public Health WRAP Inspector District | District 2 |

#### Wetlands and Soil Types

| Critical Aquifer Recharge Area | Category 2 Recharge Areas                                                                    |  |
|--------------------------------|----------------------------------------------------------------------------------------------|--|
| FEMA Map / FIRM Panel          | 53011C0204D<br>53015C1005G                                                                   |  |
| Flood Hazard Area              | Outs