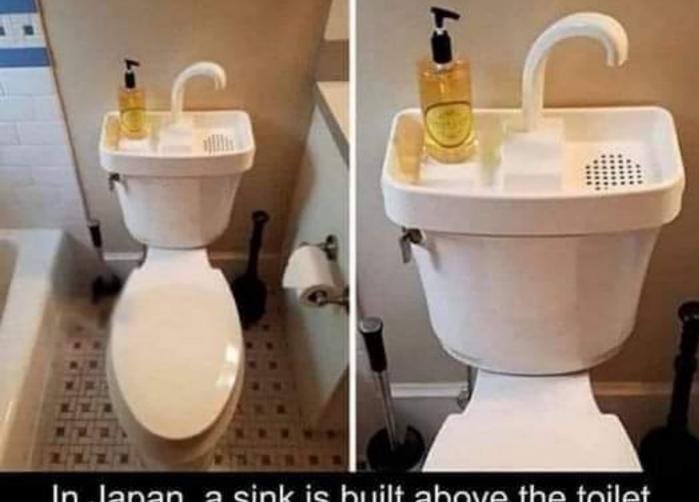

In Japan, a sink is built above the toilet tank for hand washing. The water drains into the toilet tank to be used for the next flush, and saves millions of gallons of water each year.