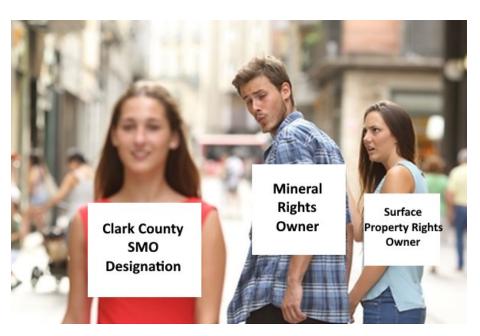

The request to change the zoning to an SMO designation by the mineral rights owner unbeknownst to the surface property owner feels to me like a form of **predatory behavior**. There is no way that the surface property owner's needs can co-exist with the mineral rights owner if they want to run a mine - unless they are in it together. As I understand it, the surface property rights owner was unaware of this request for SMO designation and opposes such an action.