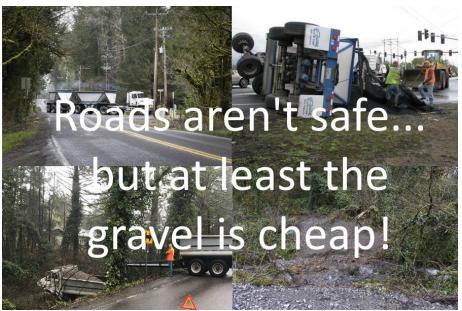

**Do not allow the SMO designation.** Once an SMO is approved it is downhill from there. The mineral rights owners will run roughshod over the county and local neighbors. The lack of county resources will play out like it has near Yacolt Mountain and negatively impact the lives and property values in the community. The addition of potentially hundreds of dump trucks and transfer trucks will cause traffic nightmares on our narrow neighborhood roads. The noise pollution from blasting and rock crushing will lower the quality of lives for those of us who live on Sunset Falls and Dole Valley. The echo of the blasts and rock crushing in would be unimaginable in this valley.