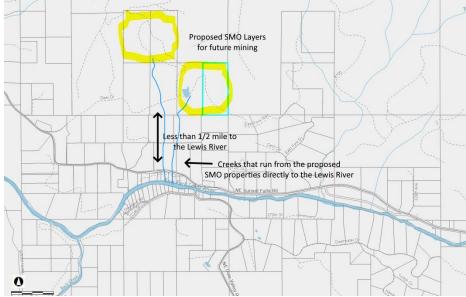

Imagine my frustration to learn that a new Surface Mine Overlay (SMO) designation has been requested for 80 acres less than 4/10 of a mile directly above my home (parcel numbers 247859000, 247858000, 247860000, 247849000). And even worse, less than half a mile above the Lewis River.

There is no way in hell that a mine of any kind should be within half a mile of a federally protected and state-protected river. Both governments have spent tens of millions of dollars protecting this sacred watershed and the salmon within it.

A mine in this vicinity will cause irreversible damage to this protected watershed. There are two seasonal creeks that run from the proposed SMO properties down in between our homes and feed directly into the Lewis River. The county has been tough in enforcing that these streams cannot be touched by the homeowners so why would you allow a mine from which these creeks originate to operate near them?