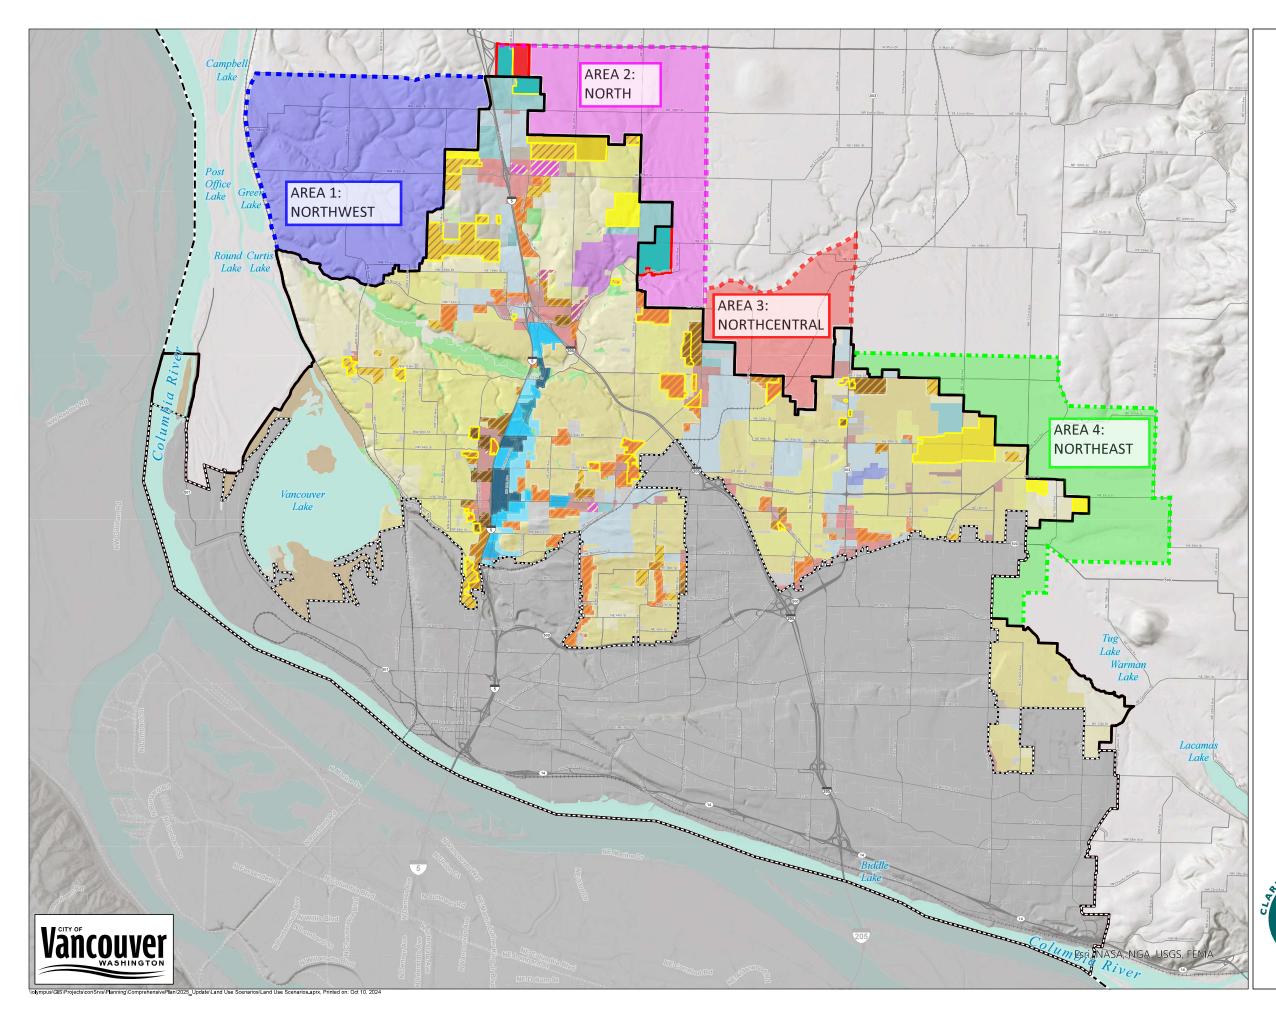

Good afternoon,

NW Partners Comprehensive Plan Taskforce is submitting the attached comment and map for the record. We are grateful for the opportunity to comment on this critical decision for our community. The attached letter and map provide critical details and support for our recommendations. The attached resources compel our respectfully request to the Planning Commission to recommend that Council:

- 1. Include all site-specific requests in the Land Use Alternatives to be studied in DEIS.
- 2. Study a broader set of Land Use Alternatives that consider real world scenarios and align with Clark County's culture and identity.
- 3. Commission a comprehensive countywide agricultural and forest land analysis pursuant to WAC 365-190-050 and 365-190-060.

## Land Use Alternative Vancouver UGA

2025 Comprehensive Plan Update

## KEY

Rezones and Sites

Clark County

Single-Family residential (R1-5) CLK
Single-Family residential (R1-6) CLK
Single-Family residential (R1-7.5) CLK
Single Family Residential (R1-7.5) CLK
Single Family Residential (R-24) CLK
Single Family Residential (R-32) CLK
Single Family Residential (R-32) CLK
Single Family Residential (R-40) CLK
Single Family Residential (R-45) CLK
Single Family Residential (R-50) CLK
Community commercial (CC) CLK
General commercial (GC) CLK
Business park (BP) CLK
Public facilities (PF) CLK

## New Designations Clark County

- Single Family Residential (R-24)
  Single Family Residential (R-32)
  Single Family Residential (R-40)
  Single Family Residential (R-45)
- Single Family Residential (R-50)
- Office Residential (OR-32)
- Office Residential (OR-40)
- Office Residential (OR-45) Office Residential (OR-50)
  - Multifamily Residential (HWY99/MF)
  - Transitional Area (HWY99/T)
  - Parks Common, and Minnehaha GV (HWY99/PM)
  - Tenny Creek, and Totem TC (HWY99/TNT) Klineline, 99 Commons, and Totem TC (HWY99/K9T)

## All Other Features

- Taxlots
- City of Vancouver
- Current City Limits
- Current Urban Growth Area
- Poposed Urban Growth Area

|                        |           |                |                           |              | Area 1: Northwest                                                                                   |
|------------------------|-----------|----------------|---------------------------|--------------|-----------------------------------------------------------------------------------------------------|
| Parcel                 | Comp Plan | Zone           | Area (sqft)               | Area (acres) | Owner                                                                                               |
|                        | AG        | AG-20          | 2,837,934                 |              | RAZ HENRY JR                                                                                        |
|                        | AG        | AG-20          | 2,178,000                 |              | VAN LAEKEN RONALD ALAN TRUSTEE                                                                      |
|                        | AG<br>AG  | AG-20<br>AG-20 | 1,742,400                 |              | BAUER RODNEY C                                                                                      |
| 182602000              | AG        | AG-20          | 1,742,400                 |              | VAN LAEKEN RONALD ALAN TRUSTEE                                                                      |
|                        | AG        | AG-20          | 1,513,710                 |              | METTLER JOHN A JR                                                                                   |
|                        | AG        | AG-20          | 1,306,800                 |              | NYE MARTIN & NYE CHERIE                                                                             |
| 182606000              | AG        | AG-20          | 1,306,800                 | 30.00        | PEMERL NEIL                                                                                         |
| 190150022              | AG        | AG-20          | 1,255,835                 | 28.83        | HUESGEN JAMES H TRUSTEE                                                                             |
|                        | AG        | AG-20          | 1,196,593                 | -            | WHITE STEPHEN F                                                                                     |
| 986034266              | AG        | AG-20          | 1,153,033                 |              | BAUR ROBERT J & MARSHALL SUSAN R                                                                    |
| 986050727<br>182596000 | AG<br>AG  | AG-20<br>AG-20 | 1,118,185                 |              | KROMMINGA FAMILY LIMITED PARTNERSHIP<br>VAN LAEKEN HOWARD JOHN & VAN LAEKEN PATRICIA MARIE TRUSTEES |
|                        | AG        | AG-20          | 1,090,742                 |              | WHITE STEPHEN F                                                                                     |
| 190135018              | AG        | AG-20          | 1,028,452                 |              | METTLER JOHN A JR                                                                                   |
|                        | AG        | AG-20          | 971,824                   |              | SCHWARZ JONATHAN & SCHWARZ VICTORIA                                                                 |
| 180747000              | AG        | AG-20          | 967,468                   | 22.21        | SCHWARZ RICHARD W ETAL                                                                              |
|                        | AG        | AG-20          | 892,544                   |              | KEMPER DONALD M SR TRUSTEE                                                                          |
|                        | AG        | AG-20          | 871,200                   |              | ANDISON BRUCE J & ANDISON MARY L TRUSTEES                                                           |
|                        | AG        | AG-20          | 871,200                   |              | DIVINE REUBEN & DIVINE COLLEEN<br>VAN LAEKEN RONALD ALAN TRUSTEE ETAL                               |
|                        | AG<br>AG  | AG-20<br>AG-20 | 871,200<br>871,200        |              | VAN LAEKEN KONALD ALAN TRUSTEE ETAL<br>VANLAEKEN JEFFREY & VANLAEKEN ANNE                           |
| 190146012              | AG        | AG-20          | 830,689                   |              | METTLER JOHN A JR                                                                                   |
| 184742000              | AG        | AG-20          | 829,818                   |              | B & M COMPANY BATTLE GROUND LLC                                                                     |
| 182623000              | AG        | AG-20          | 827,640                   |              | LANG OREST P & LANG JULIA ETAL                                                                      |
| 182845000              | AG        | AG-20          | 758,380                   | 17.41        | T & J MEYER LLC                                                                                     |
| 184849000              | AG        | AG-20          | 747,925                   |              | SANTA DANNY & SANTA MARY                                                                            |
|                        | AG        | AG-20          | 738,778                   |              | PETERSON VERNON F                                                                                   |
|                        | AG<br>AG  | AG-20<br>AG-20 | 693,911<br>671,260        |              | METTLER JOHN A JR<br>SCHRIENER MICHAEL D & SCHRIENER SUSAN LEA CASSELS                              |
| 182603000              | AG        | AG-20          | 586,318                   |              | SANTA DANNY & SANTA MARY                                                                            |
|                        | AG        | AG-20          | 573,250                   |              | VANTILBURG A WAYNE & VANTILBURG ELEANOR T TRUSTEES                                                  |
| 190129000              | AG        | AG-20          | 554,519                   |              | SIEGEL MARK & SIEGEL DONNA                                                                          |
| 182852000              | AG        | AG-20          | 533,610                   | 12.25        | COLE KIA M 50% INT                                                                                  |
|                        | AG        | AG-20          | 533,610                   |              | MCEWEN INARA                                                                                        |
|                        | AG        | AG-20          | 520,978                   |              | B & M COMPANY BATTLE GROUND LLC                                                                     |
| 180289005              | AG        | AG-20          | 443,876                   |              | KIRBY LESTER & KIRBY VICTORIA                                                                       |
| 182844000<br>180071000 | AG<br>AG  | AG-20<br>AG-20 | 439,956<br>437,342        |              | T & J MEYER LLC WILLEY LESLIE M                                                                     |
|                        | AG        | AG-20          | 435,600                   |              | BOATMAN JAMES S & BOATMAN CHERYL A                                                                  |
|                        | AG        | AG-20          | 435,600                   |              | DOMBROSKI JOHN & DOMBROSKI AUBREY                                                                   |
|                        | AG        | AG-20          | 435,600                   | 10.00        | ELSON PAUL & ELSON NANCY                                                                            |
| 182854000              | AG        | AG-20          | 435,600                   | 10.00        | FINK RYAN R & FINK CHRISTA E TRUSTEES                                                               |
|                        | AG        | AG-20          | 435,600                   |              | HERZOG JOHN JR & HERZOG MICHELLE                                                                    |
|                        | AG        | AG-20          | 435,600                   |              | JANDA CHRISTINE G TRUSTEE                                                                           |
|                        | R-5       | AG-20<br>AG-20 | 435,600                   |              | NYGARD ANDREW A & NYGARD CHEREE L TRUSTEES                                                          |
| 182859000<br>190247000 | AG        | AG-20          | 435,600<br>435,600        |              | T & J MEYER LLC<br>TAYLOR WILLIAM S & TAYLOR FAWN R TRUSTEES                                        |
|                        | AG        | AG-20          | 435,600                   |              | VAN LAEKEN RONALD ALAN TRUSTEE                                                                      |
|                        | AG        | AG-20          | 435,600                   |              | WISE JASON & WISE VICTORIA                                                                          |
|                        |           | AG-20          | 435,600                   | 10.00        | ZIMMERMAN ROBERT J & ZIMMERMAN JAMESA L                                                             |
|                        | AG        | AG-20          | 435,600                   |              | ZIMMERMAN ROBERT J & ZIMMERMAN JAMESA L                                                             |
|                        |           | AG-20          | 405,108                   |              | CHURCHMAN RONALD & CHURCHMAN CAROL                                                                  |
|                        |           | AG-20          | 392,911                   |              | ZIMMERLY JUDITH A                                                                                   |
|                        | AG<br>AG  | AG-20<br>AG-20 | 378,536<br>355,450        |              | ANDERSON KRISTA M<br>BODENLOS KAINAN & BODENLOS KATRINA ANN                                         |
|                        | AG        | AG-20          | 348,480                   |              | SULLIVAN JAMES R                                                                                    |
|                        | AG        | AG-20          | 318,424                   |              | WHITMORE GEORGE W TRUSTEE                                                                           |
|                        | R-5       | AG-20          | 317,988                   |              | BROWN CAROL ANN TRUSTEE                                                                             |
|                        | AG        | AG-20          | 304,920                   |              | KEMPER JOYCE E TRUSTEE                                                                              |
|                        | AG        | AG-20          | 280,962                   |              | ANDERSON JORDAN & ANDERSON NATALIE                                                                  |
|                        | AG        | AG-20          | 266,587                   |              | SCHWARZ JONATHAN D                                                                                  |
|                        | AG<br>AG  | AG-20<br>AG-20 | <u>266,587</u><br>261,360 |              | SCHWARZ RICHARD W OLDS KURT E & OLD PEGGY A TRUSTEE                                                 |
|                        | AG        | AG-20<br>AG-20 | 252,212                   |              | WUBBEN KEVIN N & WUBBEN KRISTI B                                                                    |
|                        |           | AG-20          | 232,212                   |              | VANTILBURG A WAYNE & VANTILBURG ELEANOR T TRUSTEES                                                  |
|                        | AG        | AG-20          | 230,868                   |              | RORABAUGH CHAD & RORABAUGH REBECCA                                                                  |
|                        |           | AG-20          | 229,561                   | 5.27         | BROWN CAROL ANN TRUSTEE                                                                             |
|                        |           | AG-20          | 226,512                   |              | REGA SHERRI TRUSTEE                                                                                 |
|                        |           | AG-20          | 222,592                   |              | BROWN CAROL ANN TRUSTEE                                                                             |
|                        | R-5       | AG-20          | 222,156                   |              | MCDONALD DAVID J & MCDONALD MICHELLE M                                                              |
|                        |           | AG-20          | 221,720                   |              | FRASIER MICHAEL J & FRASIER SUZETTE M                                                               |
| 183092000              | AG        | AG-20          | 221,720                   | 5.09         | HINTON ROBERT                                                                                       |