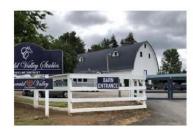

The entire 43-acre subject property contains a long-running and well-established equestrian facility use. The soils on the subject property are primarily of two soils, one a Class VI soil and the other a Class III that is best suited for hay or pasture agricultural uses. The property is fully improved and committed to the existing equestrian facility use and given the number of existing arenas, barns, outbuildings and field fenced exercise area, the property cannot and does not support full scale farming operations.