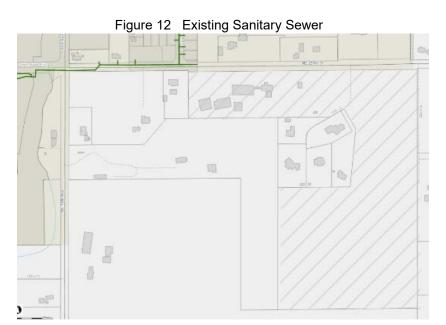

In addition to public water being available within NE 259<sup>th</sup> St. and NE 18<sup>th</sup> Ct., there is existing public sanitary sewer adjacent to the northwest area of the subject property. With extensive frontage on NE 259<sup>th</sup> St., transportation connectivity to the west through the existing Ridgefield warehouse availability of public facilities and services is mixed at the subject property.