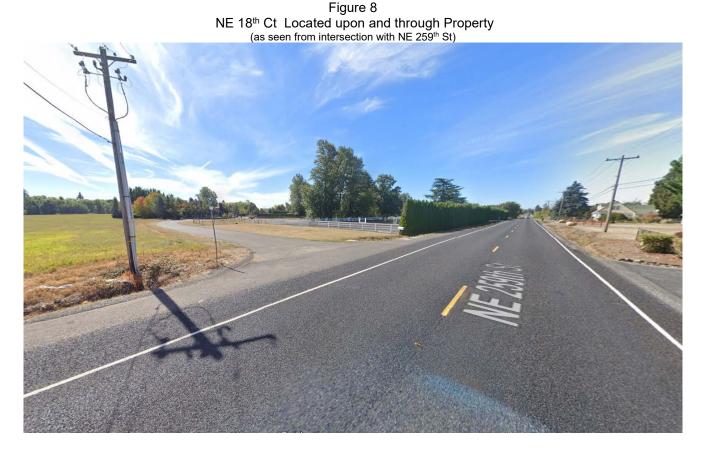

#### SUMMARY

The subject property is located adjacent to the existing Ridgefield Urban Growth Boundary along its entire north boundary, a distance of approximately  $1/3^{rd}$  a mile in length. The property is a lot in a subdivision plat with additional lots in the subdivision served by an improved road, NE  $18^{th}$  Ct., that runs through a portion of the property. NE  $18^{th}$  Ct. has a public water line located within it that runs through the subject property. New subdivisions within the Ridgefield city limits have been recently constructed. Additional subdivisions and new residence homes are being constructed within a quarter mile of the property.

In addition to public water being available within NE 259<sup>th</sup> St. and NE 18<sup>th</sup> Ct., there is existing public sanitary sewer adjacent to the northwest area of the subject property. With extensive frontage on NE 259<sup>th</sup> St., transportation connectivity to the west through the existing Ridgefield warehouse availability of public facilities and services is mixed at the subject property.