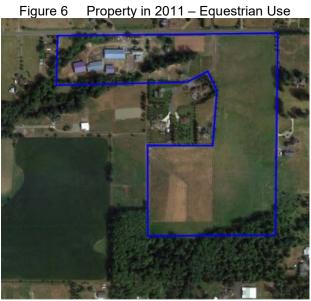

The entire 43-acre subject property contains a long-running and well-established equestrian facility use. The soils on the subject property are primarily of two soils, one a Class VI soil and the other a Class III that is best suited for hay or pasture agricultural uses. The property is fully improved and committed to the existing equestrian facility use and given the number of existing arenas, barns, outbuildings and field fenced exercise area, the property cannot and does not support full scale farming operations.