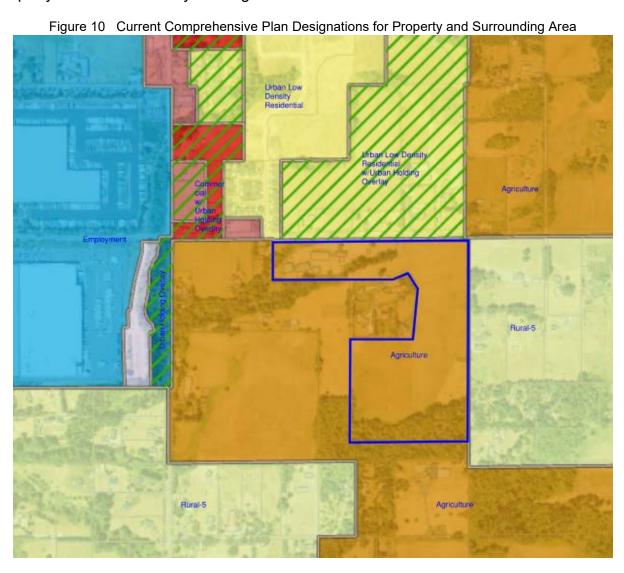

# Site Report and Land Analysis Agricultural De-Designation Determination 1613 NE 259th Street, Ridgefield WA

Property Owner: HHF, LLC Julia Winkler & Jordan Winkler As part of Clark County 2025 Update urban growth program, the property owners have formally expressed their request to include their 43.14 acre parcel within the Ridgefield Urban Growth Area. In support of this request, this site analysis is submitted to provide land use and urban growth factors involved to make a finding for agricultural de-designation of the property.

#### SUMMARY

The subject property is located adjacent to the existing Ridgefield Urban Growth Boundary along its entire north boundary, a distance of approximately  $1/3^{rd}$  a mile in length. The property is a lot in a subdivision plat with additional lots in the subdivision served by an improved road, NE  $18^{th}$  Ct., that runs through a portion of the property. NE  $18^{th}$  Ct. has a public water line located within it that runs through the subject property. New subdivisions within the Ridgefield city limits have been recently constructed. Additional subdivisions and new residence homes are being constructed within a quarter mile of the property.

As established in the current Clark County 2025 Update urban growth planning effort, Clark County continues strong population growth and trends for continued need for residential

housing. The subject property uniquely located adjacent to the existing Ridgefield City Limits and Urban Growth Boundary for  $1/3^{rd}$  a mile distance. The property is served by an urban Collector transportation system adjacent to its north boundary that provides direct, multi-modal connectivity through the existing warehouse employment district 900 feet west of the property and then continuing west to the existing Interstate 5 interchange.

For these reasons, the subject property does not meet the three criteria in Washington Growth Management Act for designation as agricultural resource land therefore the owner's respectfully request de-designation of their property.

#### THE PROPERTY & PARCEL SIZE

The subject property is located at 1613 NE 259<sup>th</sup> St, Ridgefield WA and is Clark County Property Identification Number 215139002 and is Lot 1 of Spring Estates Sub 97.

The property totals 43.14 acres in size. As per the Clark County Assessor, the subject site is the largest parcel when compared to those existing parcels adjacent to the west, south and east (see Exhibit 1) which range in size from the smallest at 1.62 acres to the larger parcel adjacent to the south which is approximately 39.5 acres in size.