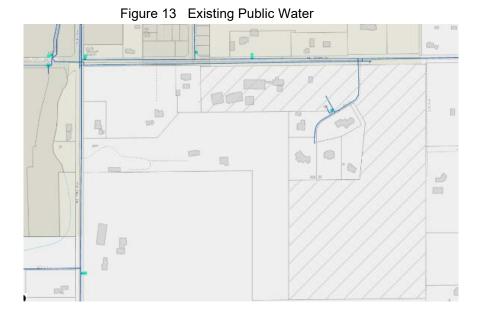

In addition to public water being available within NE 259<sup>th</sup> St. and NE 18<sup>th</sup> Ct., there is existing public sanitary sewer adjacent to the northwest area of the subject property. With extensive frontage on NE 259<sup>th</sup> St., transportation connectivity to the west through the existing Ridgefield warehouse availability of public facilities and services is mixed at the subject property.