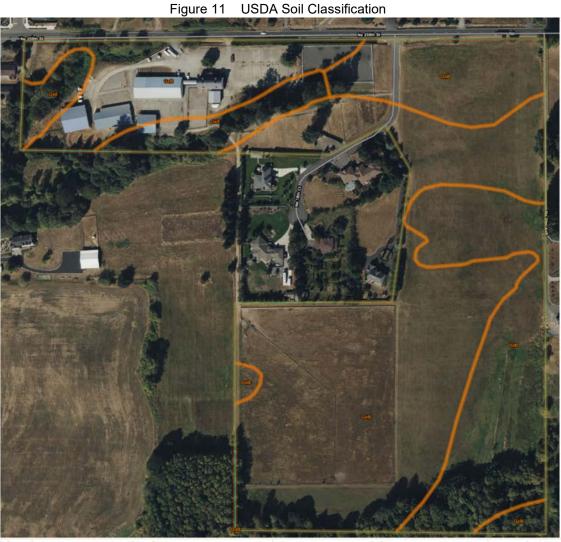

The entire 43-acre subject property contains a long-running and well-established equestrian facility use. The soils on the subject property are primarily of two soils, one a Class VI soil and the other a Class III that is best suited for hay or pasture agricultural uses. The property is fully improved and committed to the existing equestrian facility use and given the number of existing arenas, barns, outbuildings and field fenced exercise area, the property cannot and does not support full scale farming operations.