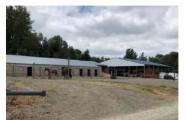

The entire 43-acre subject property contains a long-running and well-established equestrian facility use. The soils on the subject property are primarily of two soils, one a Class VI soil and the other a Class III that is best suited for hay or pasture agricultural uses. The property is fully improved and committed to the existing equestrian facility use and given the number of existing arenas, barns, outbuildings and field fenced exercise area, the property cannot and does not support full scale farming operations.