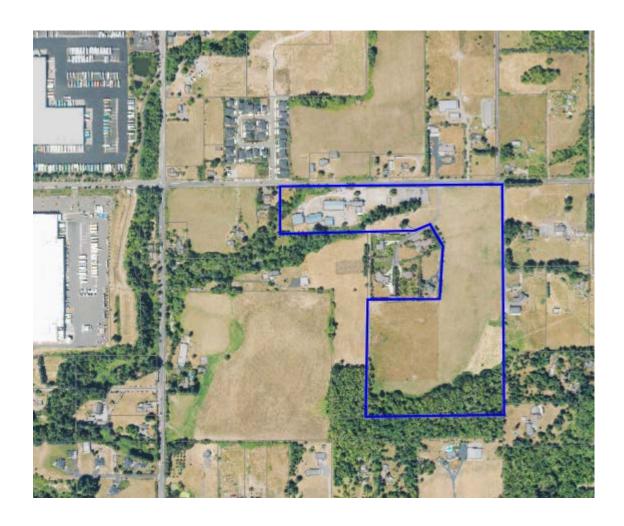

#### THE PROPERTY & PARCEL SIZE

The subject property is located at 1613 NE 259<sup>th</sup> St, Ridgefield WA and is Clark County Property Identification Number 215139002 and is Lot 1 of Spring Estates Sub 97.

The property totals 43.14 acres in size. As per the Clark County Assessor, the subject site is the largest parcel when compared to those existing parcels adjacent to the west, south and east (see Exhibit 1) which range in size from the smallest at 1.62 acres to the larger parcel adjacent to the south which is approximately 39.5 acres in size.