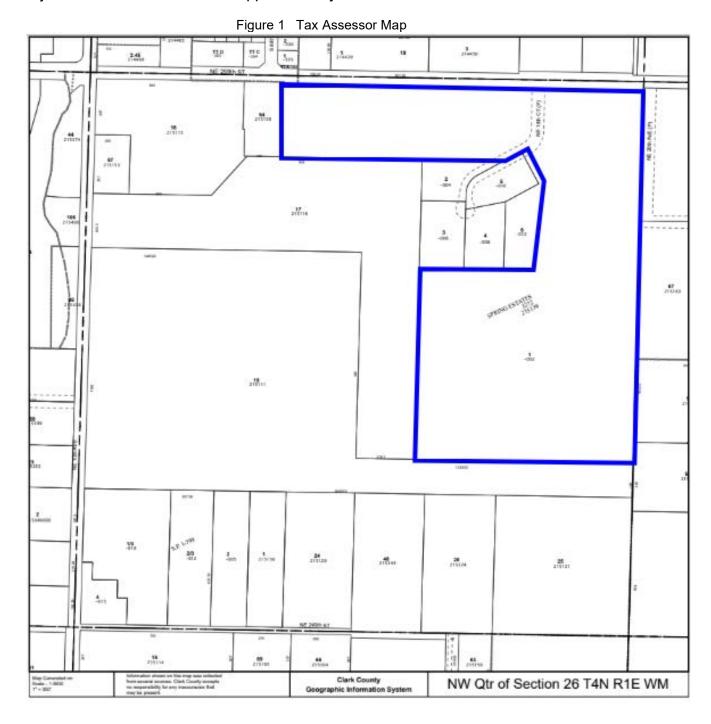

#### THE PROPERTY & PARCEL SIZE

The subject property is located at 1613 NE 259<sup>th</sup> St, Ridgefield WA and is Clark County Property Identification Number 215139002 and is Lot 1 of Spring Estates Sub 97.

The property totals 43.14 acres in size. As per the Clark County Assessor, the subject site is the largest parcel when compared to those existing parcels adjacent to the west, south and east (see Exhibit 1) which range in size from the smallest at 1.62 acres to the larger parcel adjacent to the south which is approximately 39.5 acres in size.