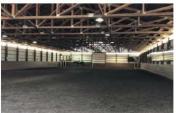

The entire 43-acre subject property contains a long-running and well-established equestrian facility use. The soils on the subject property are primarily of two soils, one a Class VI soil and the other a Class III that is best suited for hay or pasture agricultural uses. The property is fully improved and committed to the existing equestrian facility use and given the number of existing arenas, barns, outbuildings and field fenced exercise area, the property cannot and does not support full scale farming operations.