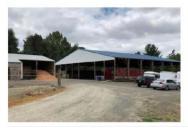

The entire 43-acre subject property contains a long-running and well-established equestrian facility use. The soils on the subject property are primarily of two soils, one a Class VI soil and the other a Class III that is best suited for hay or pasture agricultural uses. The property is fully improved and committed to the existing equestrian facility use and given the number of existing arenas, barns, outbuildings and field fenced exercise area, the property cannot and does not support full scale farming operations.