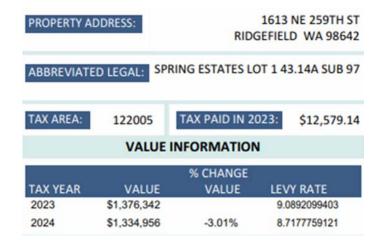

#### THE PROPERTY & PARCEL SIZE

The subject property is located at 1613 NE 259<sup>th</sup> St, Ridgefield WA and is Clark County Property Identification Number 215139002 and is Lot 1 of Spring Estates Sub 97.

The property totals 43.14 acres in size. As per the Clark County Assessor, the subject site is the largest parcel when compared to those existing parcels adjacent to the west, south and east (see Exhibit 1) which range in size from the smallest at 1.62 acres to the larger parcel adjacent to the south which is approximately 39.5 acres in size.