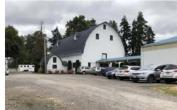

The entire 43-acre subject property contains a long-running and well-established equestrian facility use. The soils on the subject property are primarily of two soils, one a Class VI soil and the other a Class III that is best suited for hay or pasture agricultural uses. The property is fully improved and committed to the existing equestrian facility use and given the number of existing arenas, barns, outbuildings and field fenced exercise area, the property cannot and does not support full scale farming operations.

#### THE PROPERTY & PARCEL SIZE

The subject property is located at 1613 NE 259<sup>th</sup> St, Ridgefield WA and is Clark County Property Identification Number 215139002 and is Lot 1 of Spring Estates Sub 97.

The property totals 43.14 acres in size. As per the Clark County Assessor, the subject site is the largest parcel when compared to those existing parcels adjacent to the west, south and east (see Exhibit 1) which range in size from the smallest at 1.62 acres to the larger parcel adjacent to the south which is approximately 39.5 acres in size.