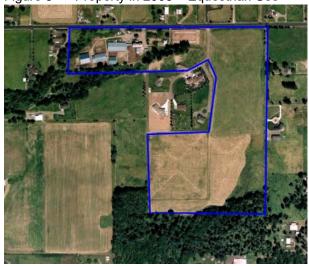

The entire 43-acre subject property contains a long-running and well-established equestrian facility use. The soils on the subject property are primarily of two soils, one a Class VI soil and the other a Class III that is best suited for hay or pasture agricultural uses. The property is fully improved and committed to the existing equestrian facility use and given the number of existing arenas, barns, outbuildings and field fenced exercise area, the property cannot and does not support full scale farming operations.

#### THE PROPERTY & PARCEL SIZE

The subject property is located at 1613 NE 259<sup>th</sup> St, Ridgefield WA and is Clark County Property Identification Number 215139002 and is Lot 1 of Spring Estates Sub 97.

The property totals 43.14 acres in size. As per the Clark County Assessor, the subject site is the largest parcel when compared to those existing parcels adjacent to the west, south and east (see Exhibit 1) which range in size from the smallest at 1.62 acres to the larger parcel adjacent to the south which is approximately 39.5 acres in size.