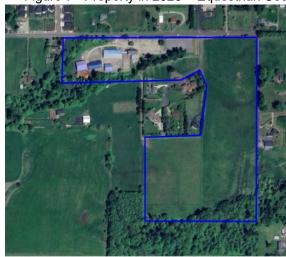

The entire 43-acre subject property contains a long-running and well-established equestrian facility use. The soils on the subject property are primarily of two soils, one a Class VI soil and the other a Class III that is best suited for hay or pasture agricultural uses. The property is fully improved and committed to the existing equestrian facility use and given the number of existing arenas, barns, outbuildings and field fenced exercise area, the property cannot and does not support full scale farming operations.