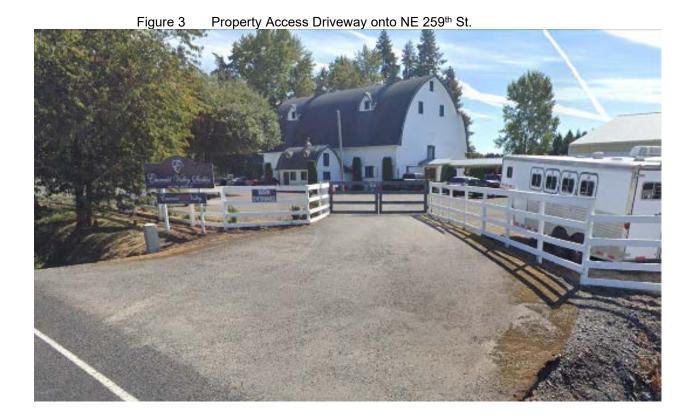

The entire 43-acre subject property contains a long-running and well-established equestrian facility use. The soils on the subject property are primarily of two soils, one a Class VI soil and the other a Class III that is best suited for hay or pasture agricultural uses. The property is fully improved and committed to the existing equestrian facility use and given the number of existing arenas, barns, outbuildings and field fenced exercise area, the property cannot and does not support full scale farming operations.