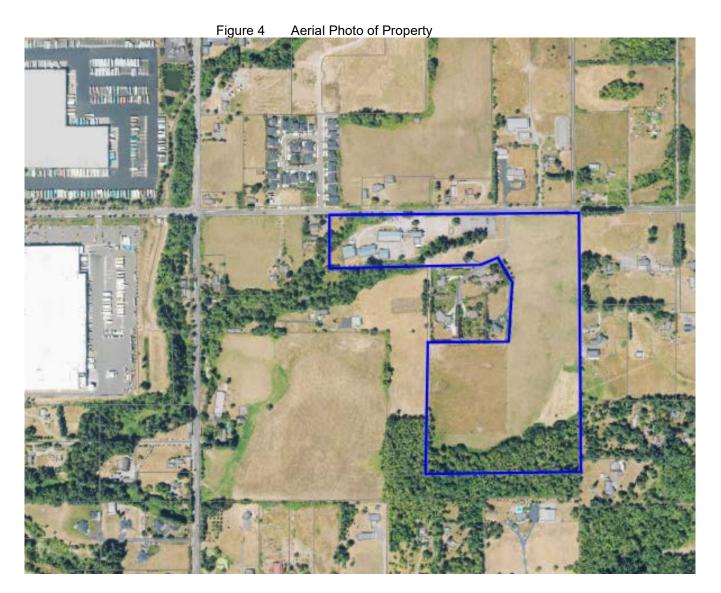

# Site Report and Land Analysis Agricultural De-Designation Determination 1613 NE 259th Street, Ridgefield WA

Property Owner: HHF, LLC Julia Winkler & Jordan Winkler As part of Clark County 2025 Update urban growth program, the property owners have formally expressed their request to include their 43.14 acre parcel within the Ridgefield Urban Growth Area. In support of this request, this site analysis is submitted to provide land use and urban growth factors involved to make a finding for agricultural de-designation of the property.

#### SUMMARY

The subject property is located adjacent to the existing Ridgefield Urban Growth Boundary along its entire north boundary, a distance of approximately  $1/3^{rd}$  a mile in length. The property is a lot in a subdivision plat with additional lots in the subdivision served by an improved road, NE  $18^{th}$  Ct., that runs through a portion of the property. NE  $18^{th}$  Ct. has a public water line located within it that runs through the subject property. New subdivisions within the Ridgefield city limits have been recently constructed. Additional subdivisions and new residence homes are being constructed within a quarter mile of the property.

The entire 43-acre subject property contains a long-running and well-established equestrian facility use. The soils on the subject property are primarily of two soils, one a Class VI soil and the other a Class III that is best suited for hay or pasture agricultural uses. The property is fully improved and committed to the existing equestrian facility use and given the number of existing arenas, barns, outbuildings and field fenced exercise area, the property cannot and does not support full scale farming operations.