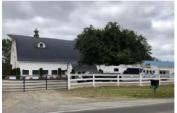

The entire 43-acre subject property contains a long-running and well-established equestrian facility use. The soils on the subject property are primarily of two soils, one a Class VI soil and the other a Class III that is best suited for hay or pasture agricultural uses. The property is fully improved and committed to the existing equestrian facility use and given the number of existing arenas, barns, outbuildings and field fenced exercise area, the property cannot and does not support full scale farming operations.