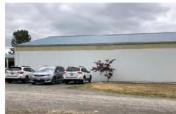

The entire 43-acre subject property contains a long-running and well-established equestrian facility use. The soils on the subject property are primarily of two soils, one a Class VI soil and the other a Class III that is best suited for hay or pasture agricultural uses. The property is fully improved and committed to the existing equestrian facility use and given the number of existing arenas, barns, outbuildings and field fenced exercise area, the property cannot and does not support full scale farming operations.